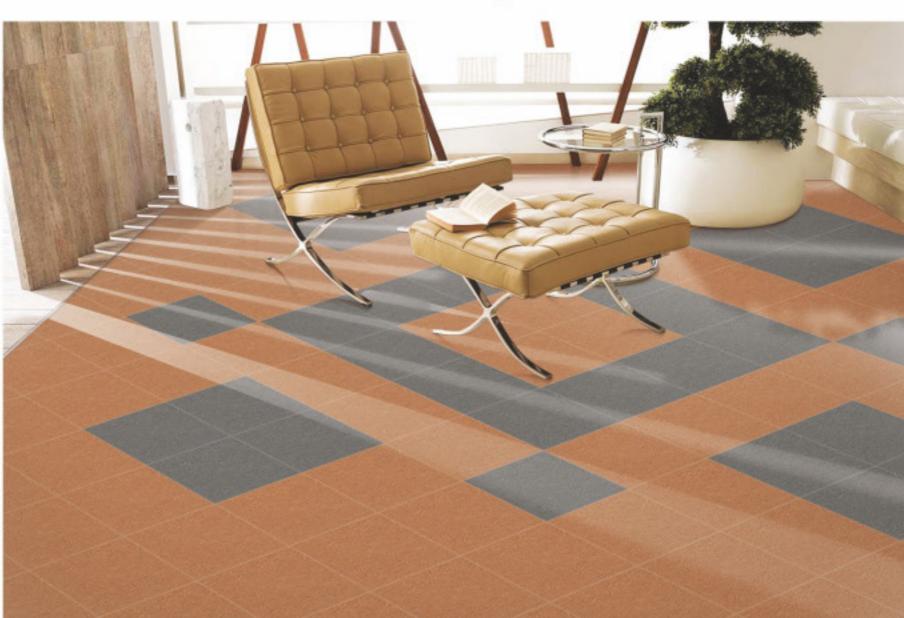

## Coupany Brief

Space can become a symbol of comfort when MITCO CERAMICS provides new ideas for decorating your home. With special format like 300 x 300mm in floor tiles, which seem to enlarge available space and enhance the concept of living quality,