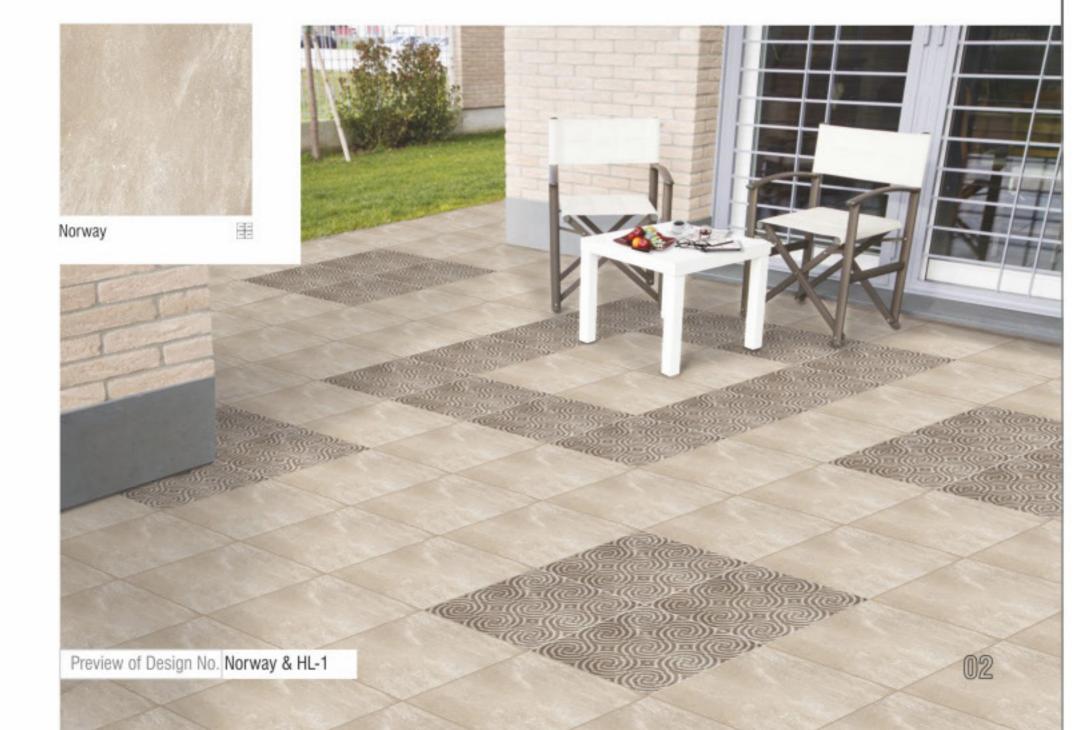

### Random Highlighter

300 X300

Norway-HL-1

Norway-HL-2

Maze-HL-1

Maze-HL-2

Norway-HL-3

Norway-HL-4