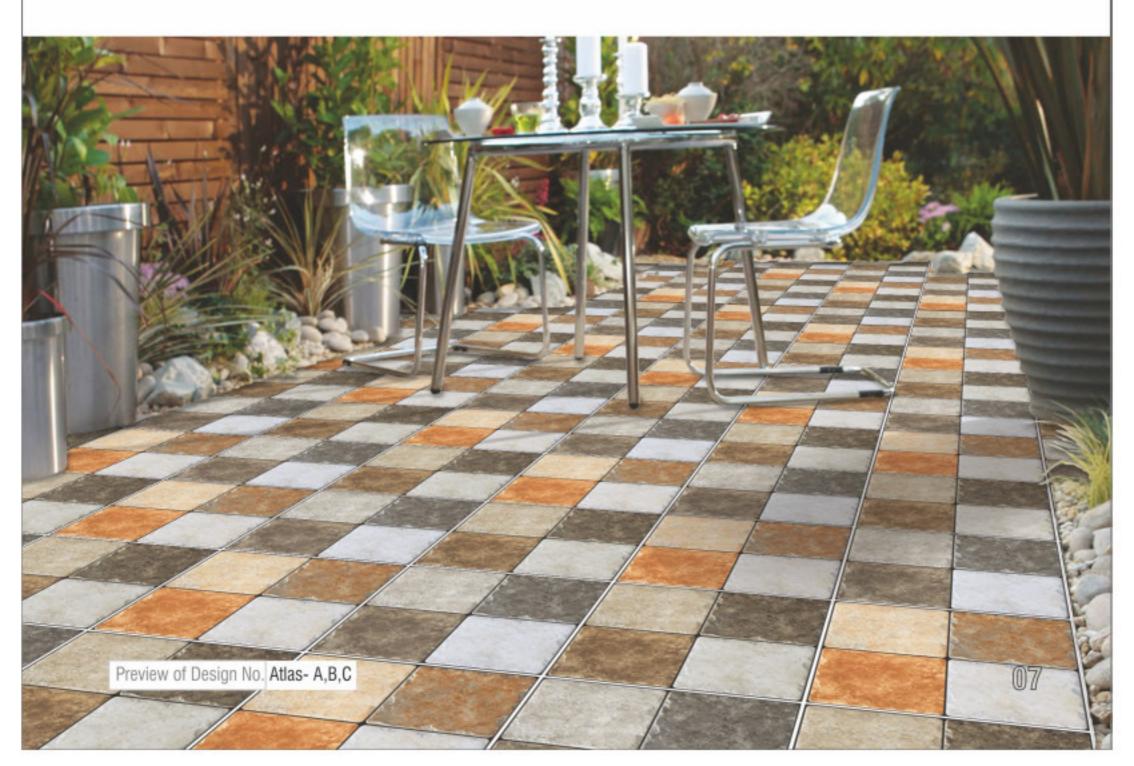

## Coupany Brief

Space can become a symbol of comfort when MITCO CERAMICS provides new ideas for decorating your home. With special format like 300 x 300mm in floor tiles, which seem to enlarge available space and enhance the concept of living quality,