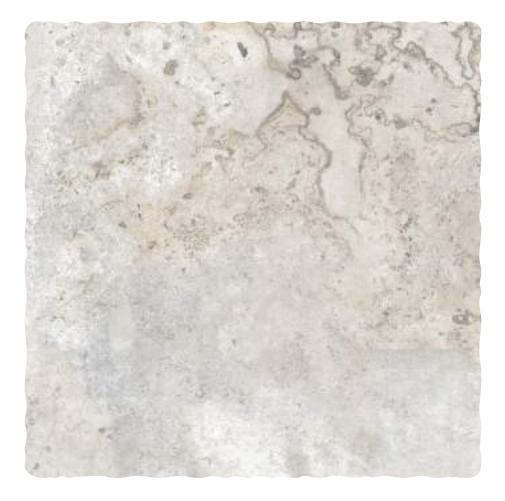

# **BENITO GRAY**

| Finish:<br><b>Matt</b>      |
|-----------------------------|
| Size:<br><b>300 x 300mm</b> |
|                             |

Random: **10 faces** 