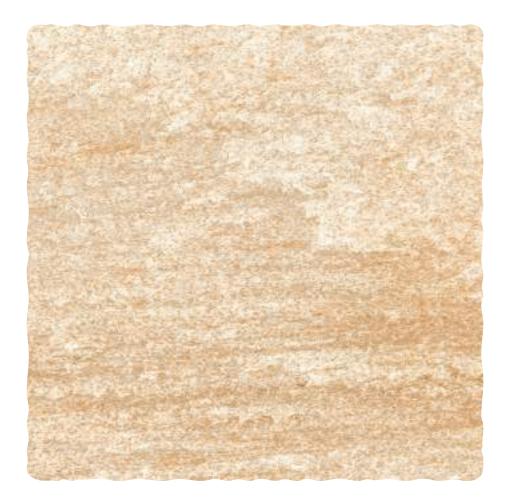

# **BENITO BEIGE**

| Finish:<br><b>Matt</b>      |
|-----------------------------|
| Size:<br><b>300 x 300mm</b> |

Random: **10 faces** 