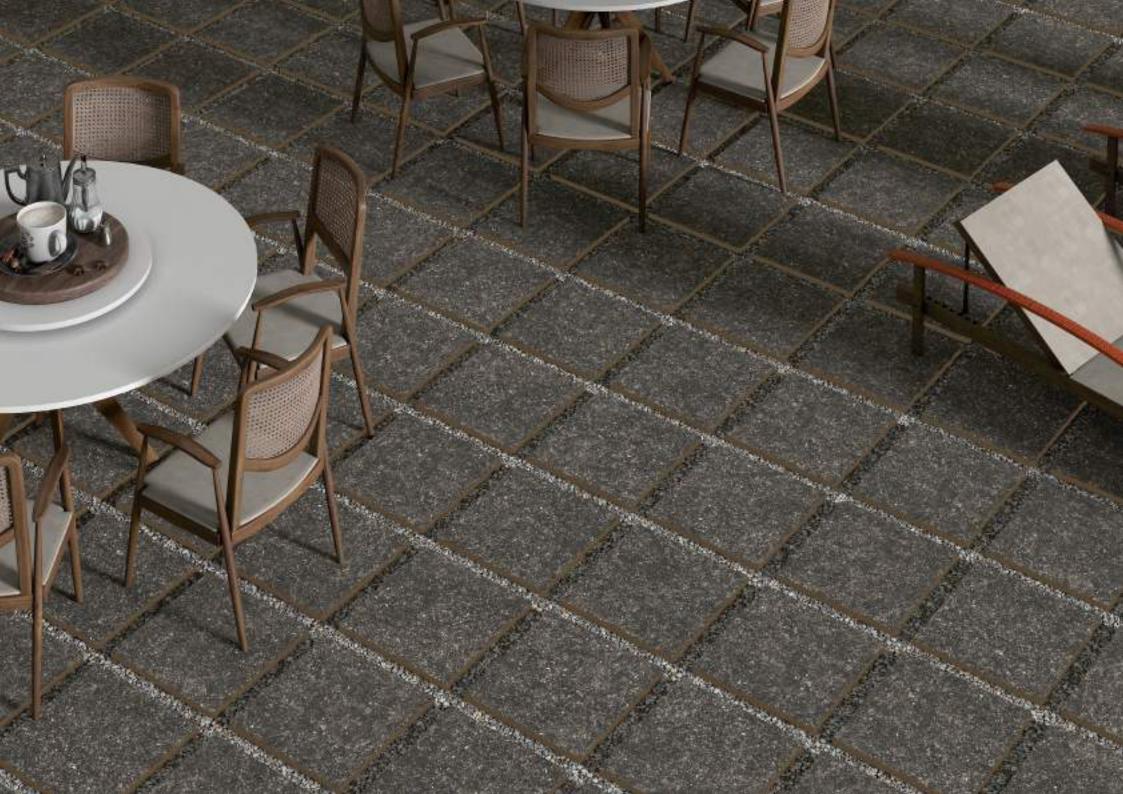

-------|
|                        |
| Size:                  |
| 300 x 300mm            |
| Random:                |

09 faces











#### DARWIN GRAFITO



| Finish:<br><b>Matt</b>      |
|-----------------------------|
| Size:<br><b>300 x 300mm</b> |
| Random:                     |

10 faces









## DARWIN TAPUE



| Finish:<br><b>Matt</b>      |
|-----------------------------|
| Size:<br><b>300 x 300mm</b> |

Random: **12 faces** 



















#### DERMA OXIDO



| Finish:<br><b>Matt</b> |
|------------------------|
| Size:                  |
| 300 x 300mm            |

Random: **8 faces** 











# FOSSIL BLACK



| =inish:<br><b>Matt</b>      |
|-----------------------------|
| Size:<br><b>300 x 300mm</b> |
|                             |

Random: **12 faces** 











## FOSSIL GRAY



| Finish: |  |
|---------|--|
| Matt    |  |
| ~ .     |  |

Size: **300 x 300mm** 

Random: **12 faces** 











## GABBRO COTTO



| Finish:<br><b>Matt</b>      |
|-----------------------------|
| Size:<br><b>300 x 300mm</b> |
| Random:                     |

10 faces













# JUPITER BLACK



| Finish:<br><b>Matt</b>      |  |
|-----------------------------|--|
| Size:<br><b>300 x 300mm</b> |  |

Random: **08 faces** 









## JUPITER GRAY



| Finish:<br><b>Matt</b>      |
|-----------------------------|
| Size:<br><b>300 x 300mm</b> |
|                             |

Random: **08 faces** 











## JUPITER TAUPE



| Finish:<br><b>Matt</b>      |
|-----------------------------|
| Size:<br><b>300 x 300mm</b> |
| Random:                     |

**