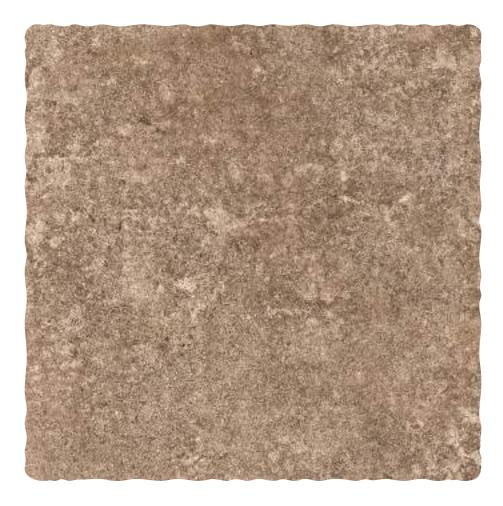

# COSTA STONE

| Finish:<br><b>Matt</b>      |
|-----------------------------|
| Size:<br><b>300 x 300mm</b> |
| Random:                     |

10 faces