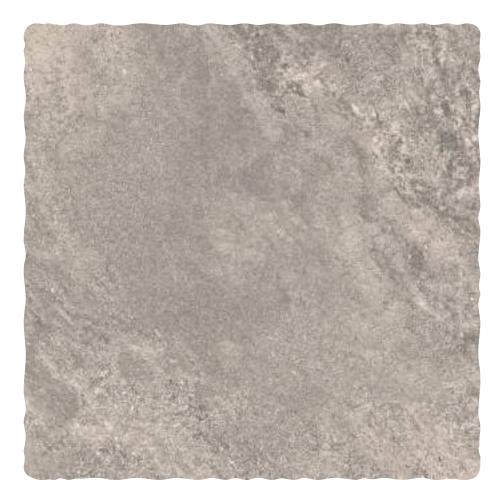

# **BENITO GRAY**

| Finish:<br><b>Matt</b>      |
|-----------------------------|
| Size:<br><b>300 x 300mm</b> |
|                             |

Random: **10 faces** 