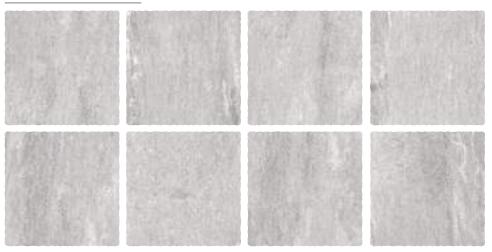

# **BENITO GRAY**

| Finish:<br><b>Matt</b>      |
|-----------------------------|
| Size:<br><b>300 x 300mm</b> |
|                             |

Random: **10 faces** 