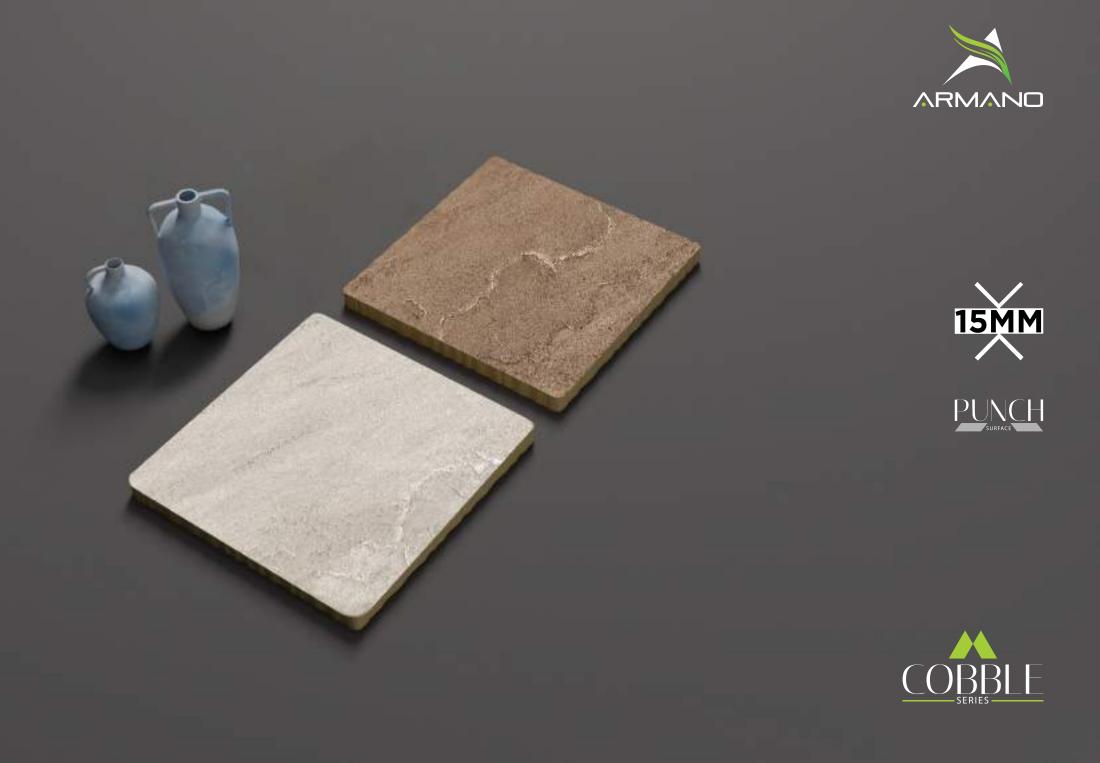

## SLATE BEIGE



| Finish:<br><b>Matt</b>      | _ |
|-----------------------------|---|
| Size:<br><b>300 x 300mm</b> | _ |

Random: **14 faces** 









# SLATE COTTO



| Finish:<br><b>Matt</b>      |
|-----------------------------|
| Size:<br><b>300 x 300mm</b> |

Random: **14 faces** 









# SLATE GREY



| Finish:<br><b>Matt</b>      |
|-----------------------------|
| Size:<br><b>300 x 300mm</b> |

Random: 14 faces











# SLATE NATURAL BLACK



| Finish:<br><b>Matt</b>      |
|-----------------------------|
| Size:<br><b>300 x 300mm</b> |

Random: 14 faces













## TURBO BROWN GRAY



| Size:              | Finish:     |
|--------------------|-------------|
| <b>300 x 300mm</b> | <b>Matt</b> |
|                    |             |

Random: 10 faces













# VANILLA CHOCO



| Finish:<br><b>Matt</b>      |
|-----------------------------|
| Size:<br><b>300 x 300mm</b> |

Random: **8 faces** 











## VANILLA GREY



| Finish:<br><b>Matt</b> |
|------------------------|
| Size:<br>300 x 300mm   |

Random: **8 faces** 





# MITCO CERAMICS

- Old Rafaleshwar Road, Near Coral Vitrified B/h. Lalpar,Morbi - 363 642. (Guj.) INDIA
- +91 97240 21500
- ➢ info@mitcoceramics.com
- www.mitcoceramics.com