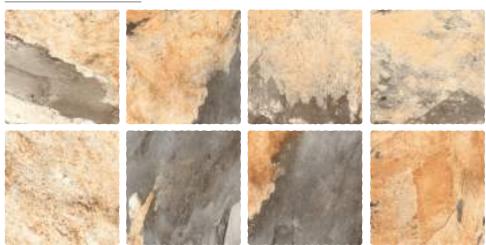

## CENERE GREY

| Finish:<br><b>Matt</b>      |
|-----------------------------|
| Size:<br><b>300 x 300mm</b> |

Random: **12 faces** 