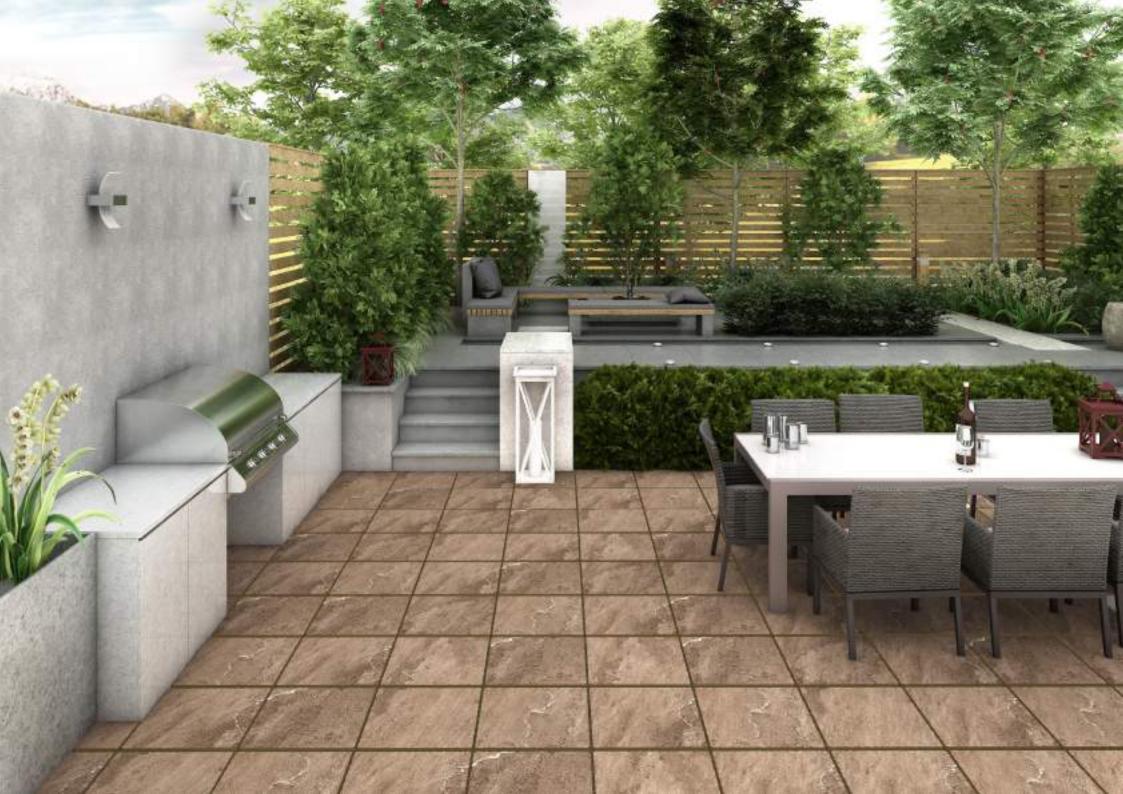

faces** 









# SLATE COTTO



| Finish:<br><b>Matt</b>      |
|-----------------------------|
| Size:<br><b>300 x 300mm</b> |

Random: **14 faces** 









# SLATE GREY



| Finish:<br><b>Matt</b>      |
|-----------------------------|
| Size:<br><b>300 x 300mm</b> |

Random: 14 faces











# SLATE NATURAL BLACK



| Finish:<br><b>Matt</b>      |
|-----------------------------|
| Size:<br><b>300 x 300mm</b> |

Random: 14 faces













## TURBO BROWN GRAY



| Size:              | Finish:     |
|--------------------|-------------|
| <b>300 x 300mm</b> | <b>Matt</b> |
|                    |             |

Random: 10 faces













# VANILLA CHOCO



| Finish:<br><b>Matt</b>      |
|-----------------------------|
| Size:<br><b>300 x 300mm</b> |

Random: **8 faces** 











## VANILLA GREY



| Finish:<br><b>Matt</b> |
|------------------------|
| Size:<br>300 x 300mm   |

Random: **8 faces** 





# MITCO CERAMICS

- Old Rafaleshwar Road, Near Coral Vitrified B/h. Lalpar,Morbi - 363 642. (Guj.) INDIA
- +91 97240 21500
- ➢ info@mitcoceramics.com
- www.mitcoceramics.com