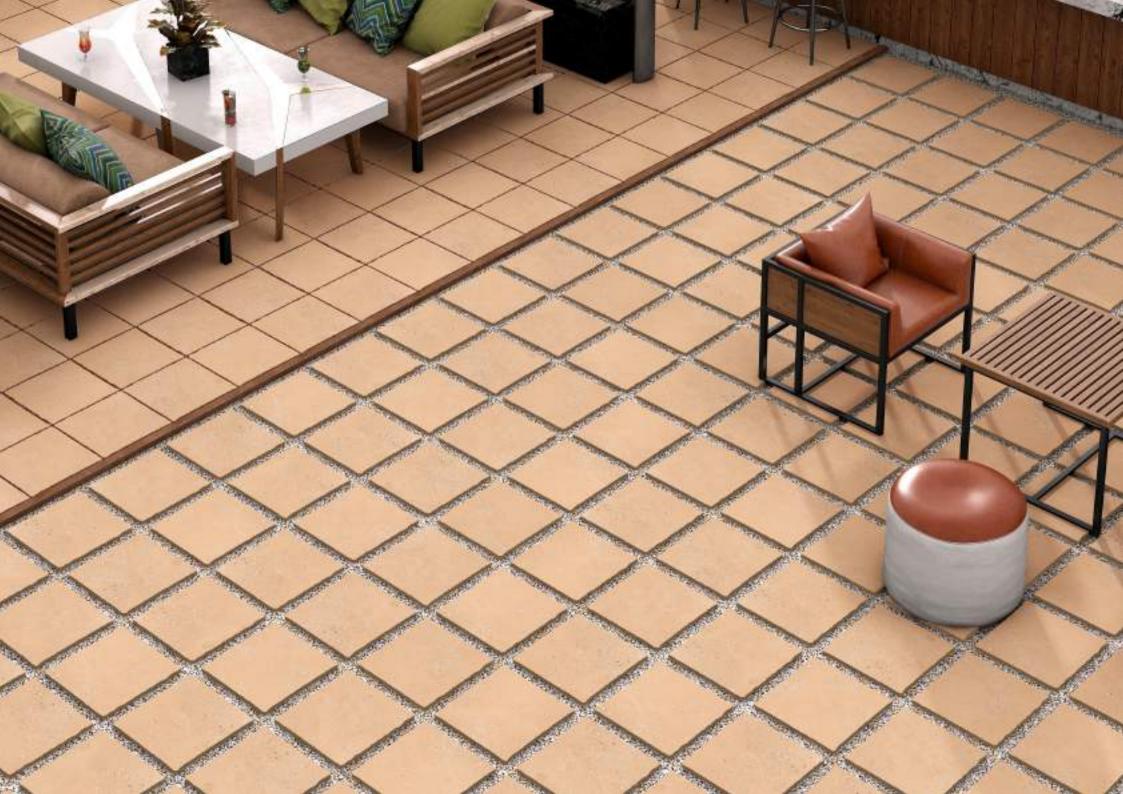

#### APPLICATIONS AREAS

- - X

# **BENITO BEIGE**

| Finish:<br><b>Matt</b>      |
|-----------------------------|
| Size:<br><b>300 x 300mm</b> |

Random: **10 faces** 