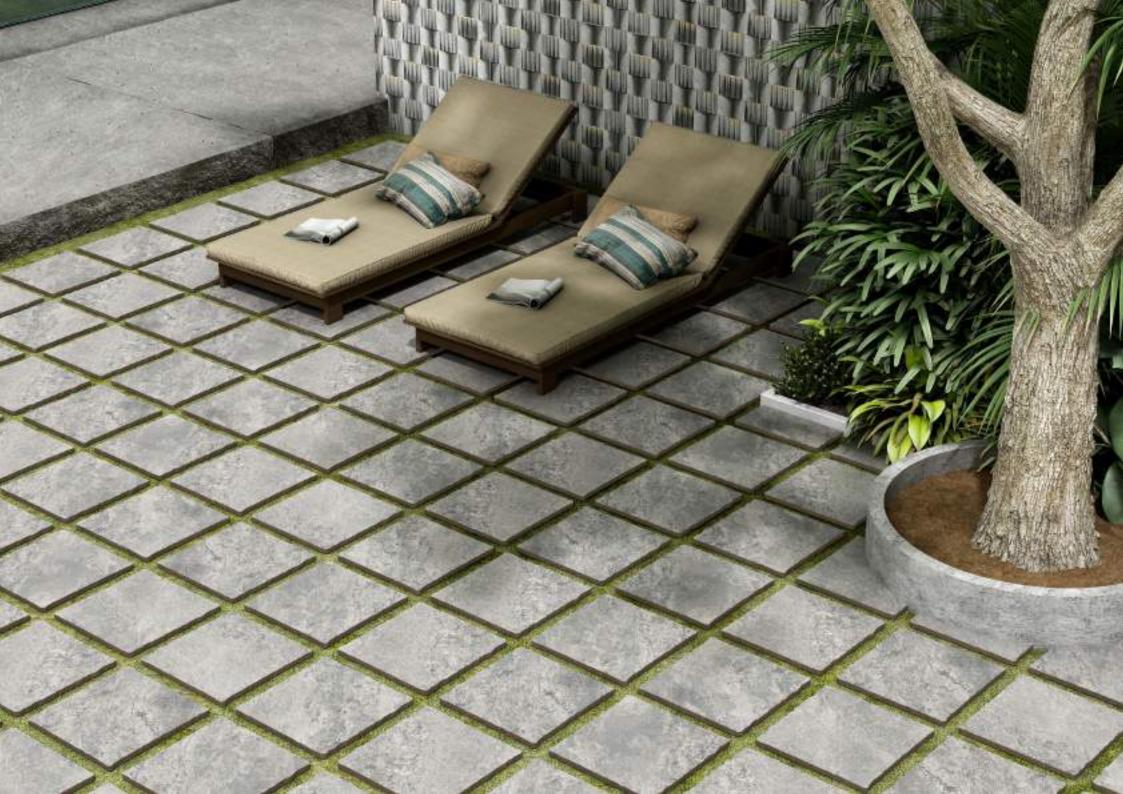

| =inish:<br><b>Matt</b>      |
|-----------------------------|
| Size:<br><b>300 x 300mm</b> |
|                             |

Random: **12 faces** 











## FOSSIL GRAY



| Finish: |  |
|---------|--|
| Matt    |  |
| ~ .     |  |

Size: **300 x 300mm** 

Random: **12 faces** 











## GABBRO COTTO



| Finish:<br><b>Matt</b>      |
|-----------------------------|
| Size:<br><b>300 x 300mm</b> |
| Random:                     |

10 faces













# JUPITER BLACK



| Finish:<br><b>Matt</b>      |  |
|-----------------------------|--|
| Size:<br><b>300 x 300mm</b> |  |

Random: **08 faces** 









## JUPITER GRAY



| Finish:<br><b>Matt</b>      |
|-----------------------------|
| Size:<br><b>300 x 300mm</b> |
|                             |

Random: **08 faces** 











## JUPITER TAUPE



| Finish:<br><b>Matt</b>      |
|-----------------------------|
| Size:<br><b>300 x 300mm</b> |
| Random:                     |

**08 faces** 



















## KANDLA BEIGE



| Finish:<br><b>Matt</b>      |
|-----------------------------|
| Size:<br><b>300 x 300mm</b> |
| Random:                     |

12 faces











## KANDLA COTTO



| Finish:<br><b>Matt</b>      |
|-----------------------------|
| Size:<br><b>300 x 300mm</b> |

Random: 12 faces













## KANDLA GRAY



| Finish:<br><b>Matt</b>      |
|-----------------------------|
| Size:<br><b>300 x 300mm</b> |

Random: **12 faces** 

#### Random





PUNCH







## LAVA COPPER



| Finish:<br><b>Matt</b>      |
|-----------------------------|
| Size:<br><b>300 x 300mm</b> |
| Random: