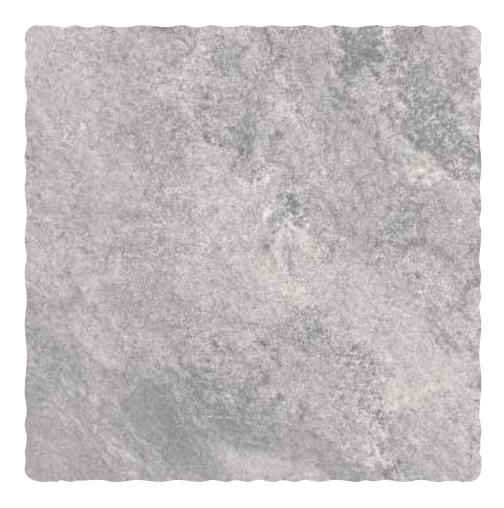

# **BENITO GRAY**

| Finish:<br><b>Matt</b>      |
|-----------------------------|
| Size:<br><b>300 x 300mm</b> |
|                             |

Random: **10 faces** 