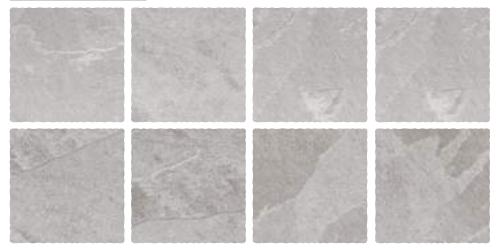

# **BENITO GRAY**

| Finish:<br><b>Matt</b>      |
|-----------------------------|
| Size:<br><b>300 x 300mm</b> |
|                             |

Random: **10 faces** 