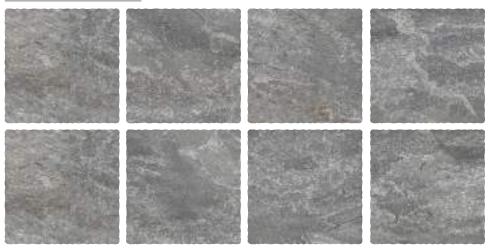

## CENERE GREY

| Finish:<br><b>Matt</b>      |
|-----------------------------|
| Size:<br><b>300 x 300mm</b> |

Random: **12 faces** 