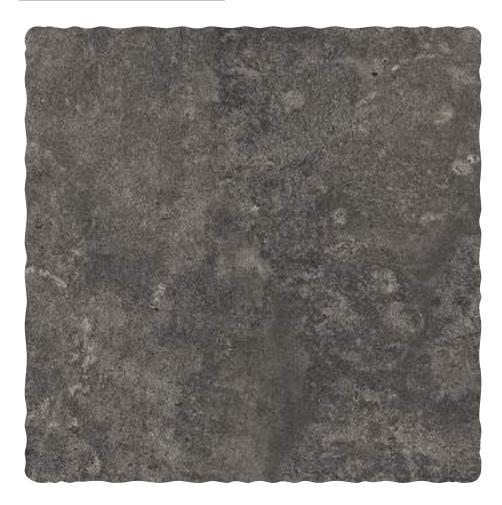

# BENITO BLACK

| Finish:<br><b>Matt</b>      |  |
|-----------------------------|--|
| Size:<br><b>300 x 300mm</b> |  |
|                             |  |

Random: **10 faces** 