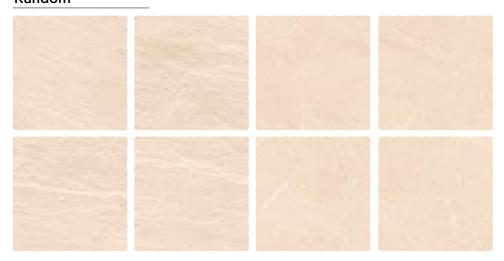

# **BENITO BEIGE**

| Finish:<br><b>Matt</b>      |
|-----------------------------|
| Size:<br><b>300 x 300mm</b> |

Random: **10 faces** 