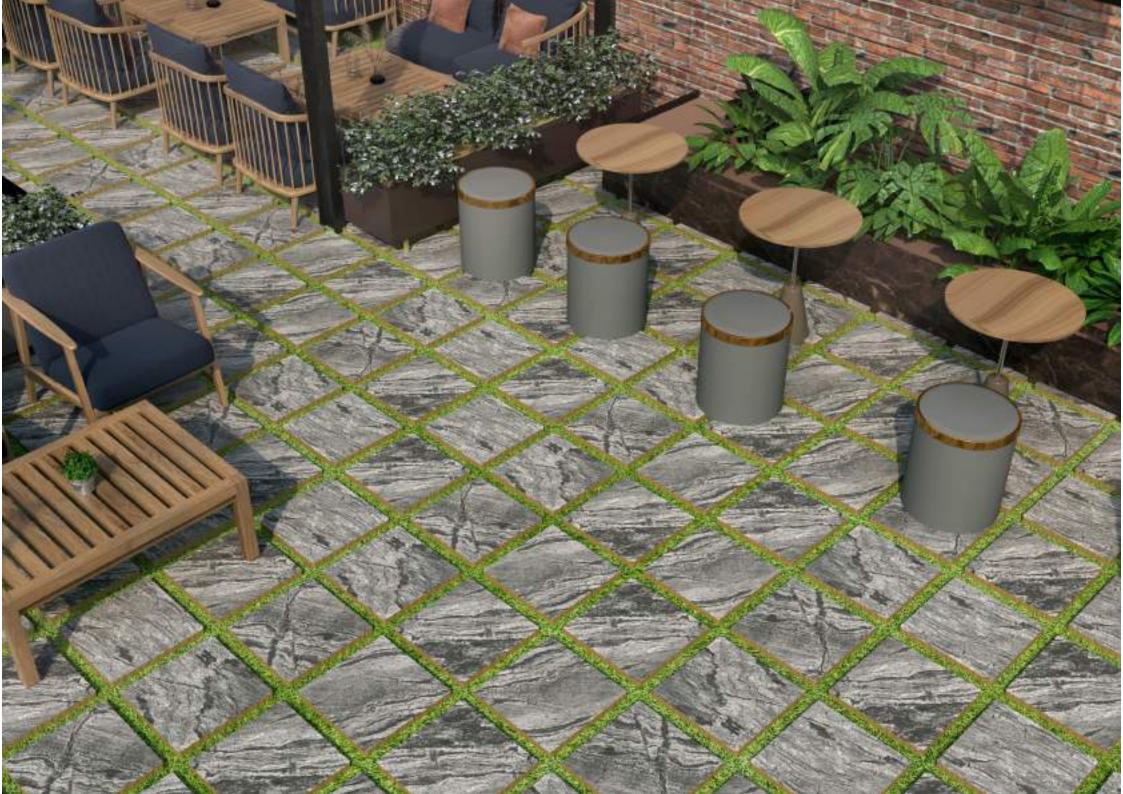

|
|-----------------------------|
| Size:<br><b>300 x 300mm</b> |
|                             |

Random: **09 faces** 









## PORTOFINO GREY



| <sup>–</sup> inish:<br><b>Matt</b> |     |
|------------------------------------|-----|
| Size:                              | 700 |

300 x 300mm

Random:

# **09 faces**















# QUARTZ BLACK



| Finish:<br><b>Matt</b>      |
|-----------------------------|
| Size:<br><b>300 x 300mm</b> |

Random: **14 faces** 











## QUARTZ GRAY



| Finish:<br><b>Matt</b> |
|------------------------|
| Size:                  |

300 x 300mm

Random:

14 faces

#### Random





PUNCH















## SILVER BLACK



| Finish:<br><b>Matt</b>      |
|-----------------------------|
| Size:<br><b>300 x 300mm</b> |

Random:

6 faces















## SLATE BEIGE



| Finish:<br><b>Matt</b>      | _ |
|-----------------------------|---|
| Size:<br><b>300 x 300mm</b> | _ |

Random: **14 faces** 









# SLATE COTTO



| Finish:<br><b>Matt</b>      |
|-----------------------------|
| Size:<br><b>300 x 300mm</b> |

Random: **14 faces** 









# SLATE GREY



| Finish:<br><b>Matt</b>      |
|-----------------------------|
| Size:<br><b>300 x 300mm</b> |

Random: 14 faces











# SLATE NATURAL BLACK



| Finish:<br><b>Matt</b>      |
|-----------------------------|
| Size:<br><b>300 x 300mm</b> |

Random: 14 faces













## TURBO BROWN GRAY



| Size:              | Finish:     |
|--------------------|-------------|
| <b>300 x 300mm</b> | <b>Matt</b> |
|                    |             |

Random: 10 faces