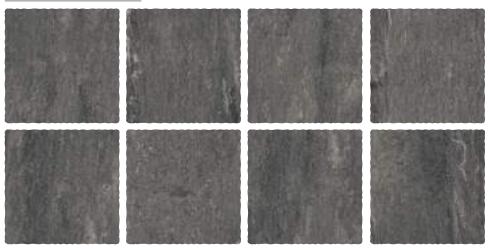

b>300 x 300mm</b> |
|                             |

Random: **09 faces** 













# PORTOFINO BLACK



| Finish:<br><b>Matt</b>      |
|-----------------------------|
| Size:<br><b>300 x 300mm</b> |
|                             |

Random: **09 faces** 









## PORTOFINO BROWN



| Finish:<br><b>Matt</b>      |
|-----------------------------|
| Size:<br><b>300 x 300mm</b> |
|                             |

Random: **09 faces** 









## PORTOFINO GREY



| <sup>–</sup> inish:<br><b>Matt</b> |     |
|------------------------------------|-----|
| Size:                              | 700 |

300 x 300mm

Random:

# **09 faces**















# QUARTZ BLACK



| Finish:<br><b>Matt</b>      |
|-----------------------------|
| Size:<br><b>300 x 300mm</b> |

Random: **14 faces** 











## QUARTZ GRAY



| Finish:<br><b>Matt</b> |
|------------------------|
| Size:                  |

300 x 300mm

Random:

14 faces

#### Random





PUNCH















## SILVER BLACK



| Finish:<br><b>Matt</b>      |
|-----------------------------|
| Size:<br><b>300 x 300mm</b> |

Random:

6 faces















## SLATE BEIGE



| Finish:<br><b>Matt</b>      | _ |
|-----------------------------|---|
| Size:<br><b>300 x 300mm</b> | _ |

Random: **14 faces** 









# SLATE COTTO



| Finish:<br><b>Matt</b>      |
|-----------------------------|
| Size:<br><b>300 x 300mm</b> |

Random: **14 faces** 









# SLATE GREY



| Finish:<br><b>Matt</b>      |
|-----------------------------|
| Size:<br><b>300 x 300mm</b> |

Random: 14 faces











# SLATE NATURAL BLACK



| Fin