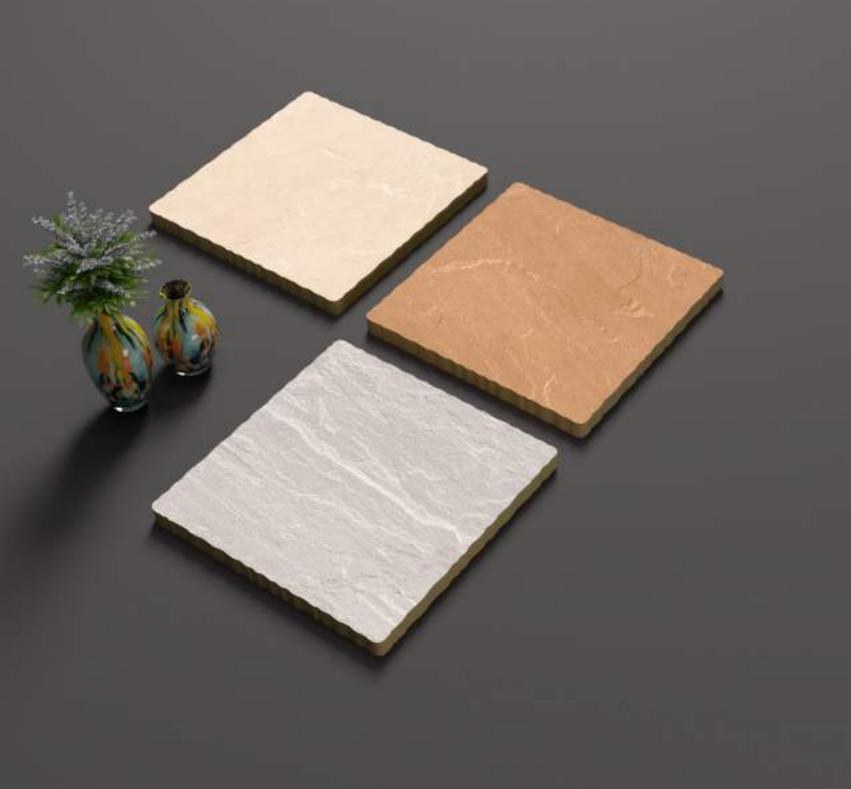

# **BENITO BEIGE**

| Finish:<br><b>Matt</b>      |
|-----------------------------|
| Size:<br><b>300 x 300mm</b> |

Random: **10 faces** 

# **BENITO GRAY**

| Finish:<br><b>Matt</b>      |
|-----------------------------|
| Size:<br><b>300 x 300mm</b> |
|                             |

Random: **10 faces** 

# COSTA BRONZE

| Matt                        |
|-----------------------------|
| Size:<br><b>300 x 300mm</b> |

Random: **10 faces** 