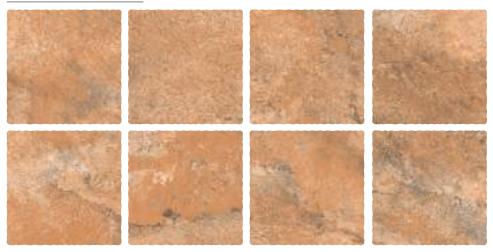

## DARWIN TAPUE



| Finish:<br><b>Matt</b>      |
|-----------------------------|
| Size:<br><b>300 x 300mm</b> |

Random: **12 faces** 



















#### DERMA OXIDO



| Finish:<br><b>Matt</b> |
|------------------------|
| Size:                  |
| 300 x 300mm            |

Random: **8 faces** 











# FOSSIL BLACK



| =inish:<br><b>Matt</b>      |
|-----------------------------|
| Size:<br><b>300 x 300mm</b> |
|                             |

Random: **12 faces** 











## FOSSIL GRAY



| Finish: |  |
|---------|--|
| Matt    |  |
| ~ .     |  |

Size: **300 x 300mm** 

Random: **12 faces** 











## GABBRO COTTO



| Finish:<br><b>Matt</b>      |
|-----------------------------|
| Size:<br><b>300 x 300mm</b> |
| Random:                     |

10 faces













# JUPITER BLACK



| Finish:<br><b>Matt</b>      |  |
|-----------------------------|--|
| Size:<br><b>300 x 300mm</b> |  |

Random: **08 faces** 









## JUPITER GRAY



| Finish:<br><b>Matt</b>      |
|-----------------------------|
| Size:<br><b>300 x 300mm</b> |
|                             |

Random: **08 faces** 











## JUPITER TAUPE



| Finish:<br><b>Matt</b>      |
|-----------------------------|
| Size:<br><b>300 x 300mm</b> |
| Random:                     |

**08 faces** 



















## KANDLA BEIGE



| Finish:<br><b>Matt</b>      |
|-----------------------------|
| Size:<br><b>300 x 300mm</b> |
| Random:                     |

12 faces











## KANDLA COTTO



| Finish:<br><b>Matt</b>      |
|-----------------------------|
| Size:<br><b>300