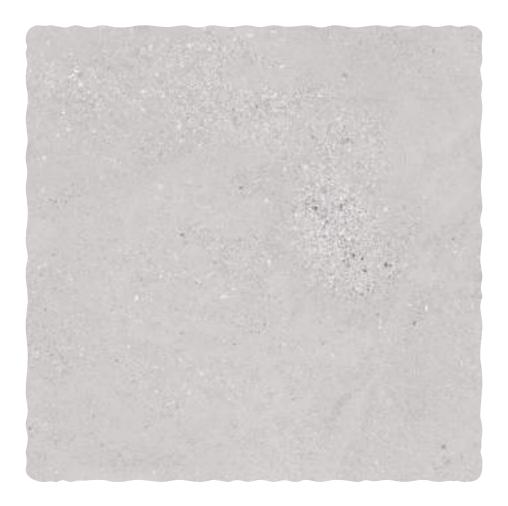

# **BENITO GRAY**

| Finish:<br><b>Matt</b>      |
|-----------------------------|
| Size:<br><b>300 x 300mm</b> |
|                             |

Random: **10 faces** 