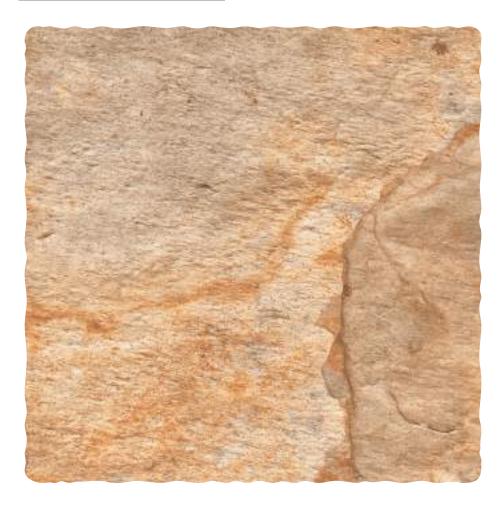

# **BENITO BEIGE**

| Finish:<br><b>Matt</b>      |
|-----------------------------|
| Size:<br><b>300 x 300mm</b> |

Random: **10 faces** 