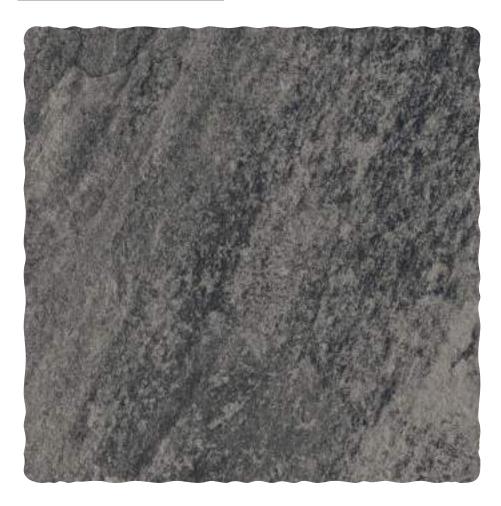

## CENERE GREY

| Finish:<br><b>Matt</b>      |
|-----------------------------|
| Size:<br><b>300 x 300mm</b> |

Random: **12 faces** 