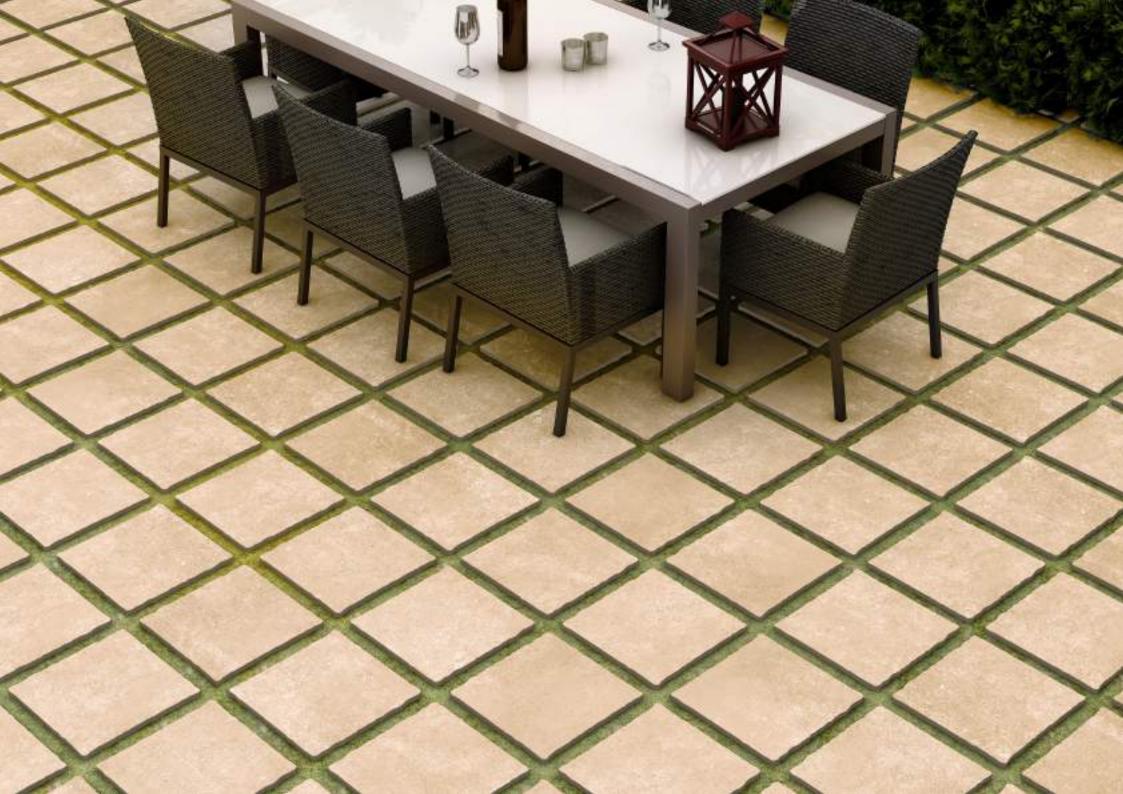

---------|--|
| Size:<br><b>300 x 300mm</b> |  |
|                             |  |

Random: **10 faces** 











# **BENITO GRAY**



| Finish:<br><b>Matt</b>      |
|-----------------------------|
| Size:<br><b>300 x 300mm</b> |
|                             |

Random: **10 faces** 











## BERGSTONE DARK



| Finish:<br><b>Matt</b>      |
|-----------------------------|
| Size:<br><b>300 x 300mm</b> |

Random: **9 faces** 





















## CENERE GREY



| Finish:<br><b>Matt</b>      |
|-----------------------------|
| Size:<br><b>300 x 300mm</b> |

Random: **12 faces** 











## **CENERE IVORY**



| Finish:<br><b>Matt</b>    |    |
|---------------------------|----|
| Size:<br><b>300 x 300</b> | mm |
|                           |    |

Random: **12 faces** 











## CENERE WHITE



| Finish:<br><b>Matt</b>      |  |
|-----------------------------|--|
| Size:<br><b>300 x 300mm</b> |  |

Random: **12 faces** 











## CEPPO DI DARK GREY



| Finish:<br><b>Matt</b>      |
|-----------------------------|
| Size:<br><b>300 x 300mm</b> |
|                             |

Random: 10 faces



















# CHIARRO RED



| Finish:<br><b>Matt</b> |     |
|------------------------|-----|
| Size:                  |     |
| 700                    | 70/ |

300 x 300mm

Random:

8 faces













# CHIARRO WHITE



| Finish:<br><b>Matt</b> |       |
|------------------------|-------|
|                        | Size: |

300 x 300mm

Random:

8 faces



















# COSTA BRONZE



| Matt                        |
|----------------------------