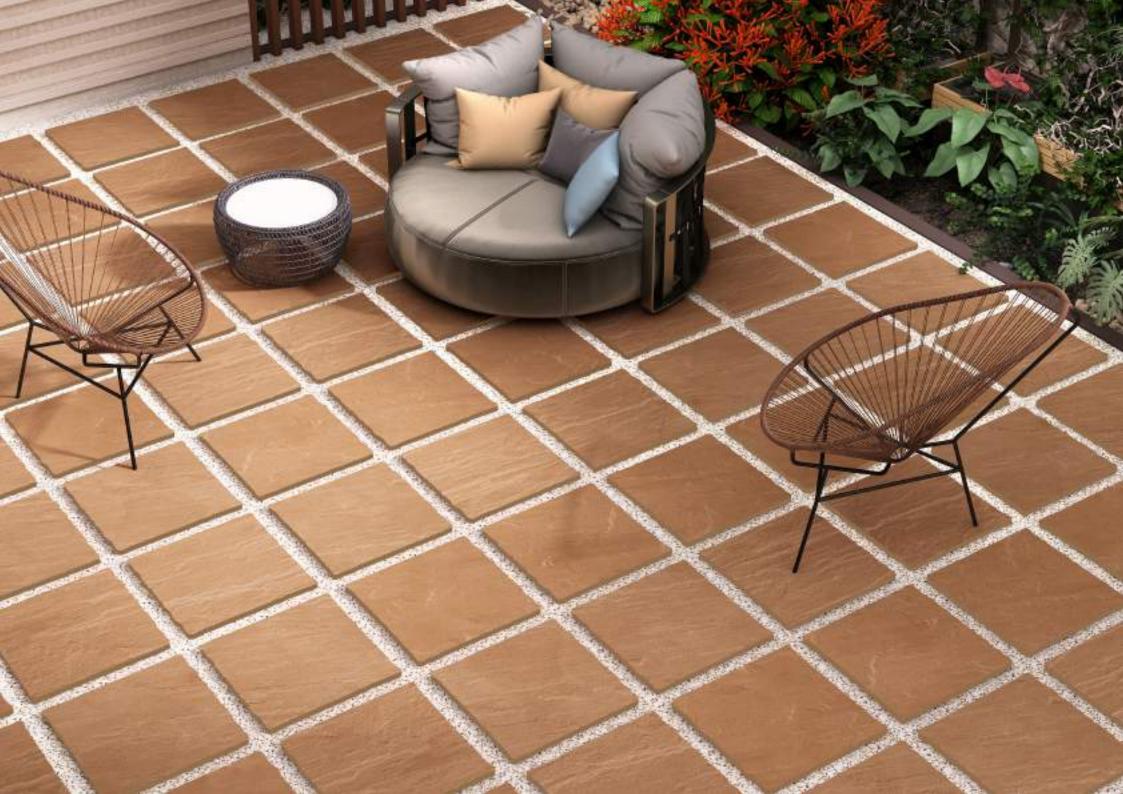

:<br><b>Matt</b>      |  |
|-----------------------------|--|
| Size:<br><b>300 x 300mm</b> |  |

Random: **08 faces** 









## JUPITER GRAY



| Finish:<br><b>Matt</b>      |
|-----------------------------|
| Size:<br><b>300 x 300mm</b> |
|                             |

Random: **08 faces** 











## JUPITER TAUPE



| Finish:<br><b>Matt</b>      |
|-----------------------------|
| Size:<br><b>300 x 300mm</b> |
| Random:                     |

**08 faces** 



















## KANDLA BEIGE



| Finish:<br><b>Matt</b>      |
|-----------------------------|
| Size:<br><b>300 x 300mm</b> |
| Random:                     |

12 faces











## KANDLA COTTO



| Finish:<br><b>Matt</b>      |
|-----------------------------|
| Size:<br><b>300 x 300mm</b> |

Random: 12 faces













## KANDLA GRAY



| Finish:<br><b>Matt</b>      |
|-----------------------------|
| Size:<br><b>300 x 300mm</b> |

Random: **12 faces** 

#### Random





PUNCH







## LAVA COPPER



| Finish:<br><b>Matt</b>      |
|-----------------------------|
| Size:<br><b>300 x 300mm</b> |
| Random:                     |

**08 faces** 











## LAVA STONE



| Finish:<br><b>Matt</b>      |
|-----------------------------|
| Size:<br><b>300 x 300mm</b> |
| Random:                     |

**08 faces** 











# MEGMA BEIGE



| Finish:<br><b>Matt</b>      |
|-----------------------------|
| Size:<br><b>300 x 300mm</b> |

Random: **12 faces** 













## MEGMA COTA



| Finish:<br><b>Matt</b>      |  |
|-----------------------------|--|
| Size:<br><b>300 x 300mm</b> |  |

Random: 12