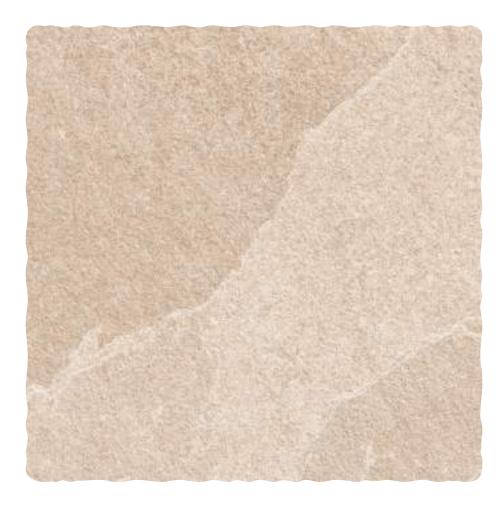

# **BENITO BEIGE**

| Finish:<br><b>Matt</b>      |
|-----------------------------|
| Size:<br><b>300 x 300mm</b> |

Random: **10 faces** 