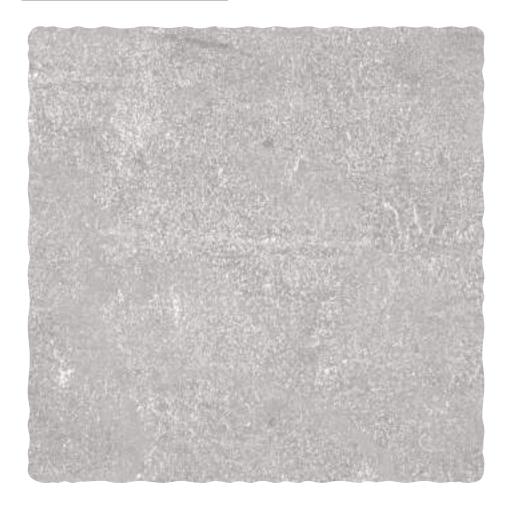

re. Craftmanship.

#### UNIQUE FEATURES



#### APPLICATIONS AREAS

















- - X







# **BENITO BEIGE**



| Finish:<br><b>Matt</b>      |
|-----------------------------|
| Size:<br><b>300 x 300mm</b> |

Random: **10 faces** 











# BENITO BLACK



| Finish:<br><b>Matt</b>      |  |
|-----------------------------|--|
| Size:<br><b>300 x 300mm</b> |  |
|                             |  |

Random: **10 faces** 











# **BENITO GRAY**



| Finish:<br><b>Matt</b>      |
|-----------------------------|
| Size:<br><b>300 x 300mm</b> |
|                             |

Random: **10 faces** 











## BERGSTONE DARK



| Finish:<br><b>Matt</b>      |
|-----------------------------|
| Size:<br><b>300 x 300mm</b> |

Random: **9 faces** 





















## CENERE GREY



| Finish:<br><b>Matt</b>      |
|-----------------------------|
| Size:<br><b>300 x 300mm</b> |

Random: **12 faces** 











## **CENERE IVORY**



| Finish:<br><b>Matt</b>    |    |
|---------------------------|----|
| Size:<br><b>300 x 300</b> | mm |
|                           |    |

Random: **12 faces** 











## CENERE WHITE



| Finish:<br><b>Matt</b>      |  |
|-----------------------------|--|
| Size:<br><b>300 x 300mm</b> |  |

Random: **12 faces** 











## CEPPO DI DARK GREY



| Finish:<br><b>Matt</b>      |
|-----------------------------|
| Size:<br><b>300 x 300mm</b> |
|                             |

Random: 10 faces



















# CHIARRO RED



| Finish:<br><b>Matt</b> |     |
|------------------------|-----|
| Size:                  |     |
| 700