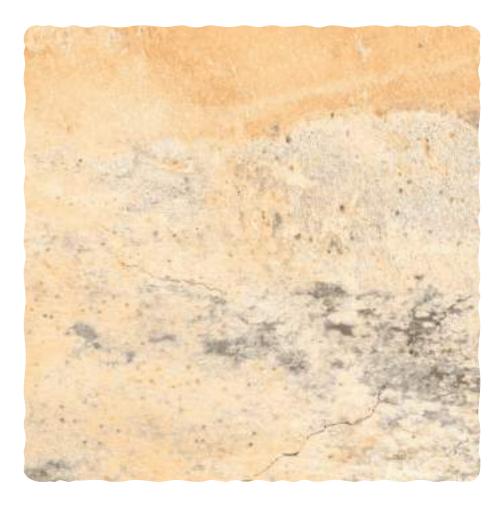

# **BENITO GRAY**

| Finish:<br><b>Matt</b>      |
|-----------------------------|
| Size:<br><b>300 x 300mm</b> |
|                             |

Random: **10 faces** 