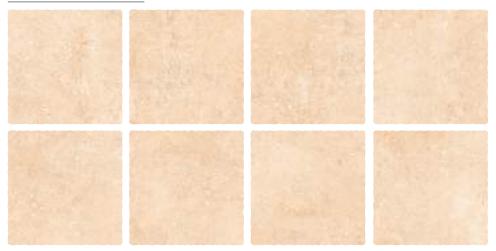

# **BENITO BEIGE**

| Finish:<br><b>Matt</b>      |
|-----------------------------|
| Size:<br><b>300 x 300mm</b> |

Random: **10 faces** 