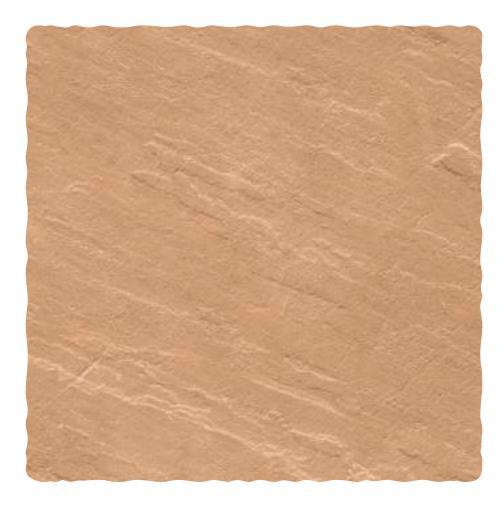

# COSTA BRONZE

| Matt                        |
|-----------------------------|
| Size:<br><b>300 x 300mm</b> |

Random: **10 faces** 