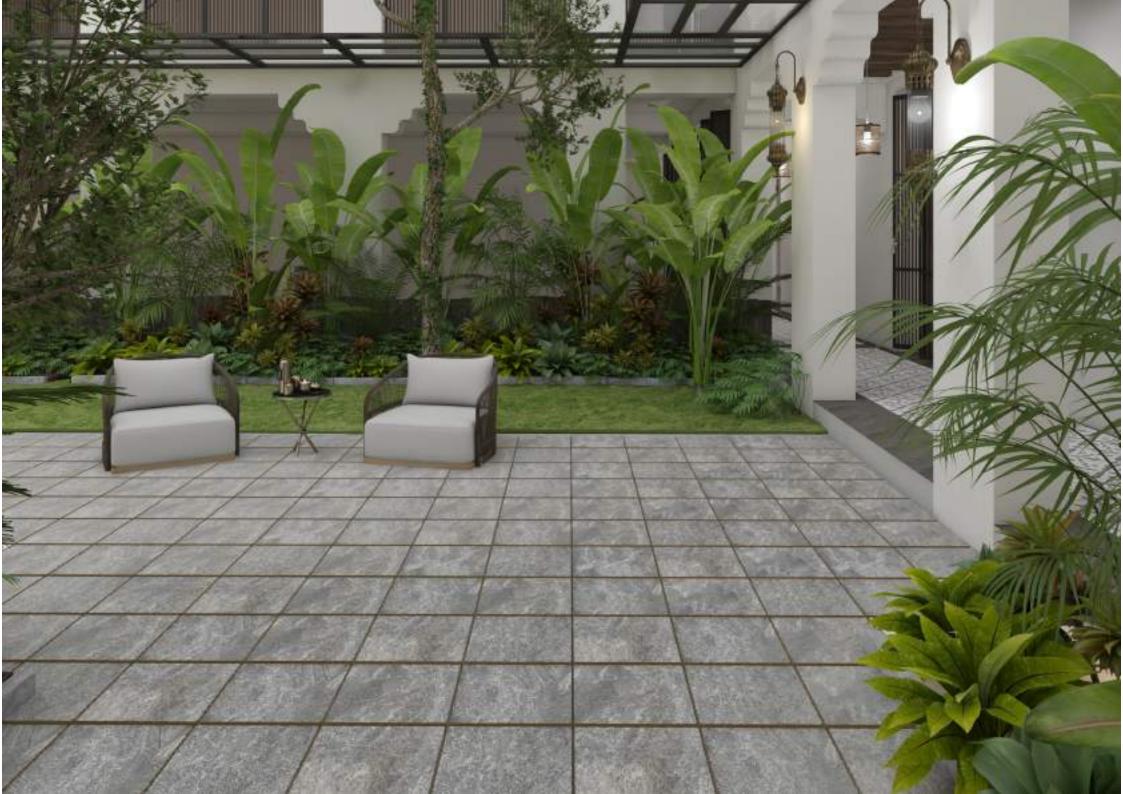

# Minerals. Nature. Craftmanship.

#### UNIQUE FEATURES



#### APPLICATIONS AREAS

















- - X







# **BENITO BEIGE**



| Finish:<br><b>Matt</b>      |
|-----------------------------|
| Size:<br><b>300 x 300mm</b> |

Random: **10 faces** 











# BENITO BLACK



| Finish:<br><b>Matt</b>      |  |
|-----------------------------|--|
| Size:<br><b>300 x 300mm</b> |  |
|                             |  |

Random: **10 faces** 











# **BENITO GRAY**



| Finish:<br><b>Matt</b>      |
|-----------------------------|
| Size:<br><b>300 x 300mm</b> |
|                             |

Random: **10 faces** 











## BERGSTONE DARK



| Finish:<br><b>Matt</b>      |
|-----------------------------|
| Size:<br><b>300 x 300mm</b> |

Random: **9 faces** 





















## CENERE GREY



| Finish:<br><b>Matt</b>      |
|-----------------------------|
| Size:<br><b>300 x 300mm</b> |

Random: **12 faces** 











## **CENERE IVORY**



| Finish:<br><b>Matt</b>    |    |
|---------------------------|----|
| Size:<br><b>300 x 300</b> | mm |
|                           |    |

Random: **12 faces** 











## CENERE WHITE



| Finish:<br><b>Matt</b>      |  |
|-----------------------------|--|
| Size:<br><b>300 x 300mm</b> |  |

Random: **12 faces** 











## CEPPO DI DARK GREY



| Finish:<br><b>Matt</b>      |
|-----------------------------|
| Size:<br><b>300 x 300mm</b> |
|                             |

Random: 10 faces



















# CHIARRO RED



| Finish:<br><b>Matt</b> |     |
|------------------------|-----|
| Size: