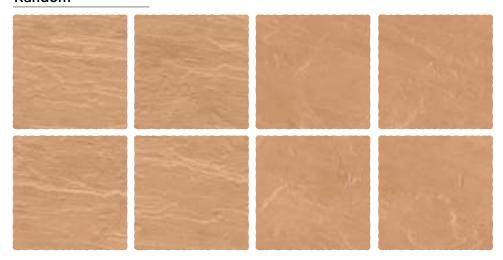

# COSTA BRONZE

| Matt                        |
|-----------------------------|
| Size:<br><b>300 x 300mm</b> |

Random: **10 faces** 