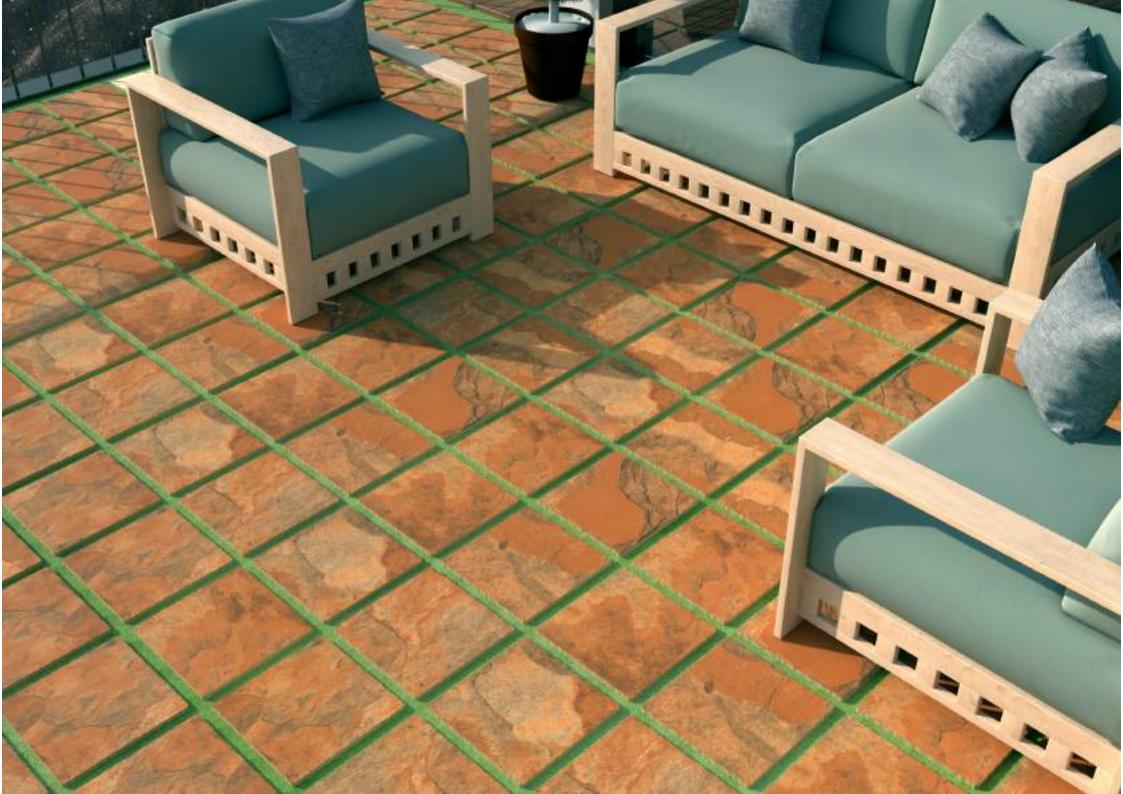

---------------------------|--|
| Size:<br><b>300 x 300mm</b> |  |

Random: **12 faces** 











## CEPPO DI DARK GREY



| Finish:<br><b>Matt</b>      |
|-----------------------------|
| Size:<br><b>300 x 300mm</b> |
|                             |

Random: 10 faces



















# CHIARRO RED



| Finish:<br><b>Matt</b> |     |
|------------------------|-----|
| Size:                  |     |
| 700                    | 70/ |

300 x 300mm

Random:

8 faces













# CHIARRO WHITE



| Finish:<br><b>Matt</b> |       |
|------------------------|-------|
|                        | Size: |

300 x 300mm

Random:

8 faces



















# COSTA BRONZE



| Matt                        |
|-----------------------------|
| Size:<br><b>300 x 300mm</b> |

Random: **10 faces** 











# COSTA STONE



| Finish:<br><b>Matt</b>      |
|-----------------------------|
| Size:<br><b>300 x 300mm</b> |
| Random:                     |

10 faces

#### Random





PUNCH







# DARWIN BEIGE



| Finish:<br><b>Matt</b> |
|------------------------|
|                        |
| Size:                  |
| 300 x 300mm            |
| Random:                |

09 faces











#### DARWIN GRAFITO



| Finish:<br><b>Matt</b>      |
|-----------------------------|
| Size:<br><b>300 x 300mm</b> |
| Random:                     |

10 faces









## DARWIN TAPUE



| Finish:<br><b>Matt</b>      |
|-----------------------------|
| Size:<br><b>300 x 300mm</b> |

Random: **12 faces** 



















#### DERMA OXIDO



| Finish:<br><b>Matt</b> |
|------------------------|
| Size