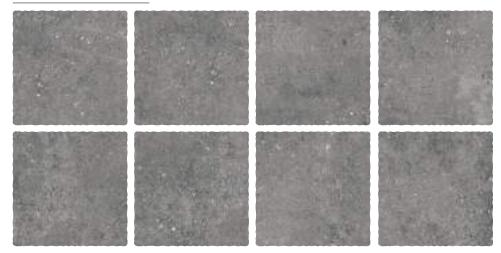

# **BENITO GRAY**

| Finish:<br><b>Matt</b>      |
|-----------------------------|
| Size:<br><b>300 x 300mm</b> |
|                             |

Random: **10 faces** 