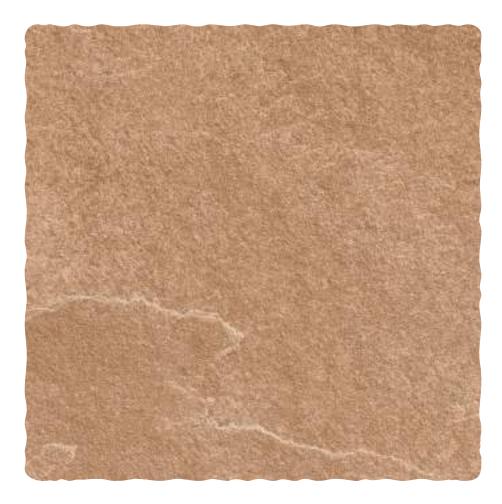

# **BENITO BEIGE**

| Finish:<br><b>Matt</b>      |
|-----------------------------|
| Size:<br><b>300 x 300mm</b> |

Random: **10 faces** 