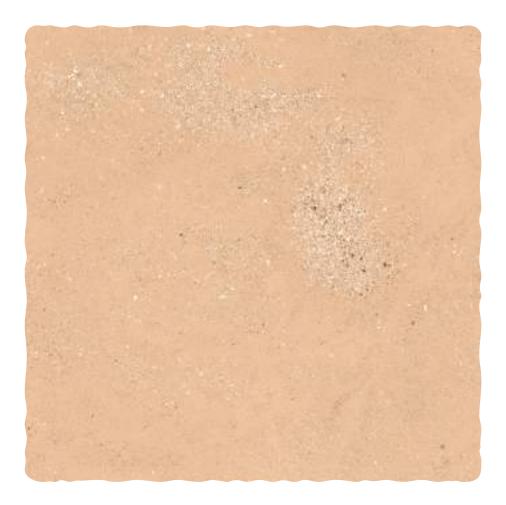

# **BENITO BEIGE**

| Finish:<br><b>Matt</b>      |
|-----------------------------|
| Size:<br><b>300 x 300mm</b> |

Random: **10 faces** 