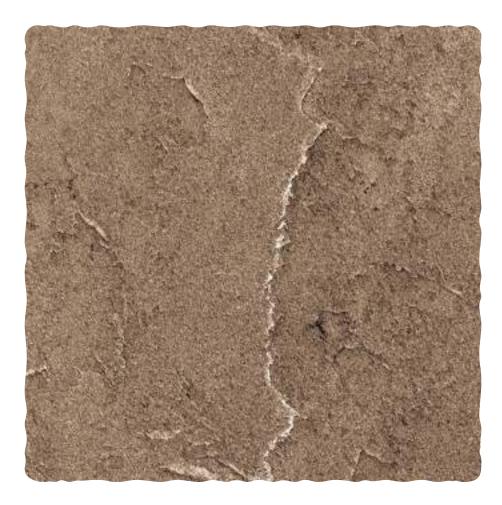

# COSTA BRONZE

| Matt                        |
|-----------------------------|
| Size:<br><b>300 x 300mm</b> |

Random: **10 faces** 