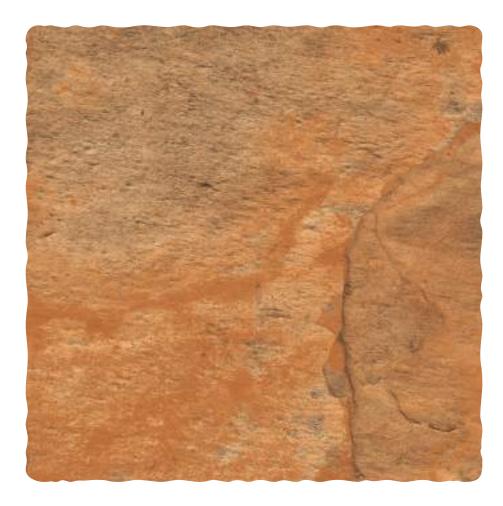

## KANDLA COTTO

| Finish:<br><b>Matt</b>      |
|-----------------------------|
| Size:<br><b>300 x 300mm</b> |

Random: 12 faces