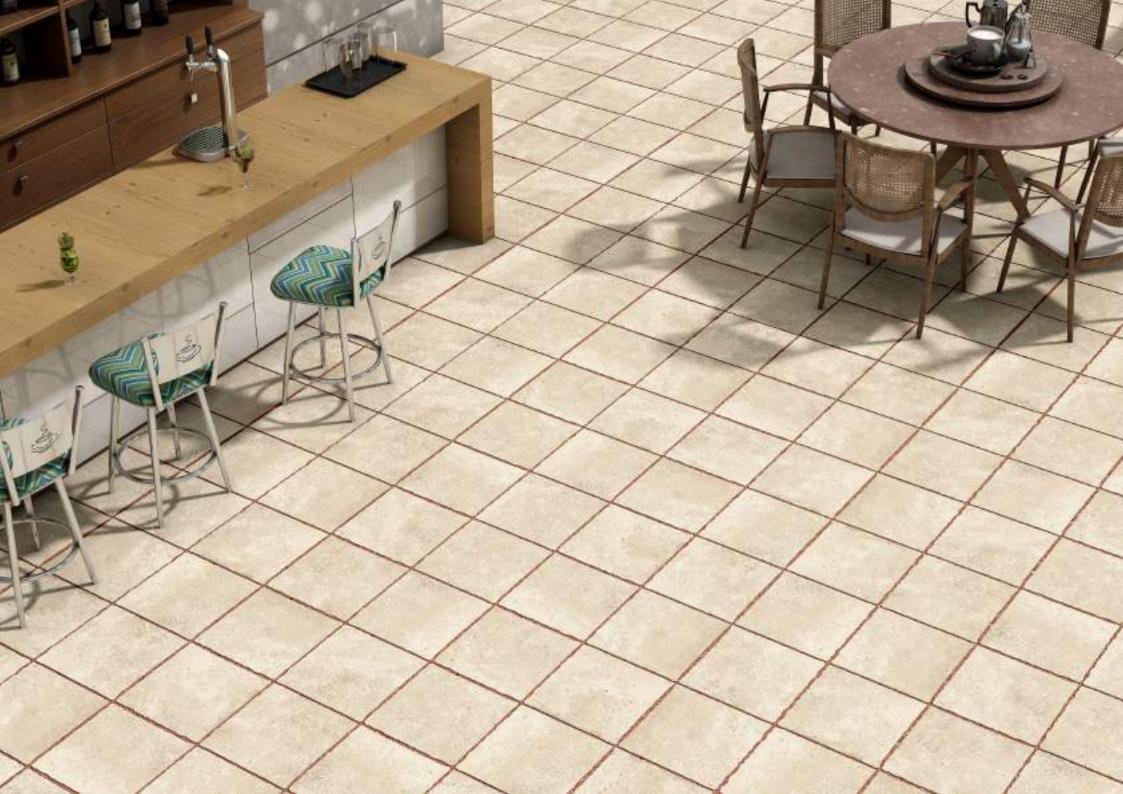

m





PUNCH







## LAVA COPPER



| Finish:<br><b>Matt</b>      |
|-----------------------------|
| Size:<br><b>300 x 300mm</b> |
| Random:                     |

**08 faces** 











## LAVA STONE



| Finish:<br><b>Matt</b>      |
|-----------------------------|
| Size:<br><b>300 x 300mm</b> |
| Random:                     |

**08 faces** 











# MEGMA BEIGE



| Finish:<br><b>Matt</b>      |
|-----------------------------|
| Size:<br><b>300 x 300mm</b> |

Random: **12 faces** 













## MEGMA COTA



| Finish:<br><b>Matt</b>      |  |
|-----------------------------|--|
| Size:<br><b>300 x 300mm</b> |  |

Random: 12 faces













# MIRAJ GOLD



| Finish:<br><b>Matt</b>      |
|-----------------------------|
| Size:<br><b>300 x 300mm</b> |

Random: 11 faces













## PORTOFINO BEIGE



| =inish:<br><b>Matt</b>      |
|-----------------------------|
| Size:<br><b>300 x 300mm</b> |
|                             |

Random: **09 faces** 













# PORTOFINO BLACK



| Finish:<br><b>Matt</b>      |
|-----------------------------|
| Size:<br><b>300 x 300mm</b> |
|                             |

Random: **09 faces** 









## PORTOFINO BROWN



| Finish:<br><b>Matt</b>      |
|-----------------------------|
| Size:<br><b>300 x 300mm</b> |
|                             |

Random: **09 faces** 









## PORTOFINO GREY



| <sup>–</sup> inish:<br><b>Matt</b> |     |
|------------------------------------|-----|
| Size:                              | 700 |

300 x 300mm

Random:

# **09 faces**















# QUARTZ BLACK



| Finish:<br><b>