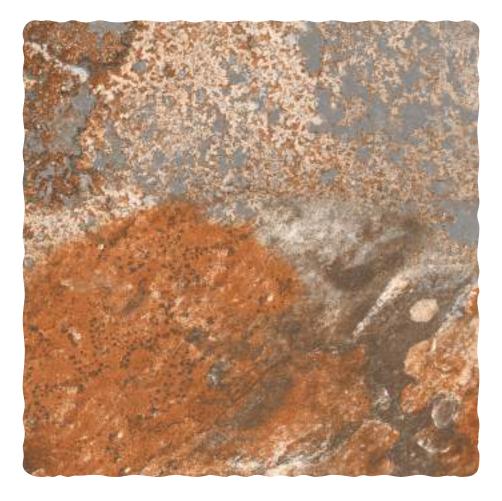

#### DERMA OXIDO

| Finish:<br><b>Matt</b> |
|------------------------|
| Size:                  |
| 300 x 300mm            |

Random: **8 faces** 