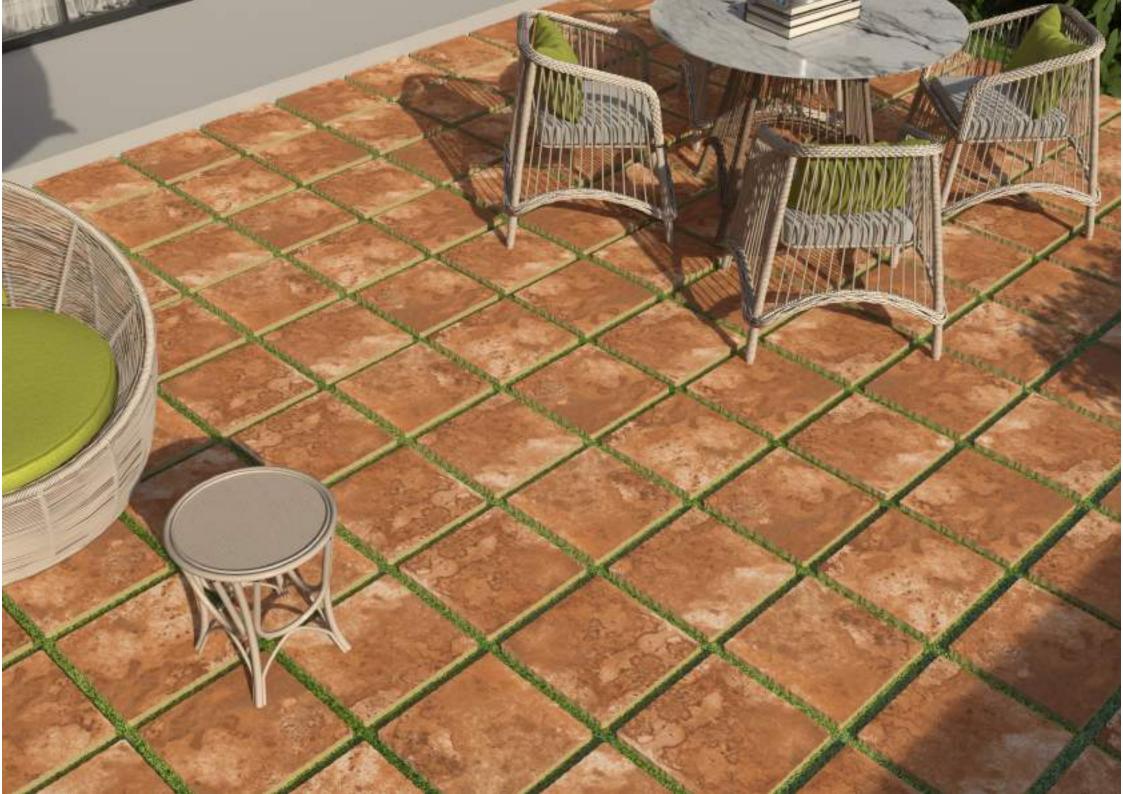

|
| Size:<br><b>300 x 300mm</b> |

Random: **12 faces** 











## **CENERE IVORY**



| Finish:<br><b>Matt</b>    |    |
|---------------------------|----|
| Size:<br><b>300 x 300</b> | mm |
|                           |    |

Random: **12 faces** 











## CENERE WHITE



| Finish:<br><b>Matt</b>      |  |
|-----------------------------|--|
| Size:<br><b>300 x 300mm</b> |  |

Random: **12 faces** 











## CEPPO DI DARK GREY



| Finish:<br><b>Matt</b>      |
|-----------------------------|
| Size:<br><b>300 x 300mm</b> |
|                             |

Random: 10 faces



















# CHIARRO RED



| Finish:<br><b>Matt</b> |     |
|------------------------|-----|
| Size:                  |     |
| 700                    | 70/ |

300 x 300mm

Random:

8 faces













# CHIARRO WHITE



| Finish:<br><b>Matt</b> |       |
|------------------------|-------|
|                        | Size: |

300 x 300mm

Random:

8 faces



















# COSTA BRONZE



| Matt                        |
|-----------------------------|
| Size:<br><b>300 x 300mm</b> |

Random: **10 faces** 











# COSTA STONE



| Finish:<br><b>Matt</b>      |
|-----------------------------|
| Size:<br><b>300 x 300mm</b> |
| Random:                     |

10 faces

#### Random





PUNCH







# DARWIN BEIGE



| Finish:<br><b>Matt</b> |
|------------------------|
|                        |
| Size:                  |
| 300 x 300mm            |
| Random:                |

09 faces











#### DARWIN GRAFITO



| Finish:<br><b>Matt</b>      |
|-----------------------------