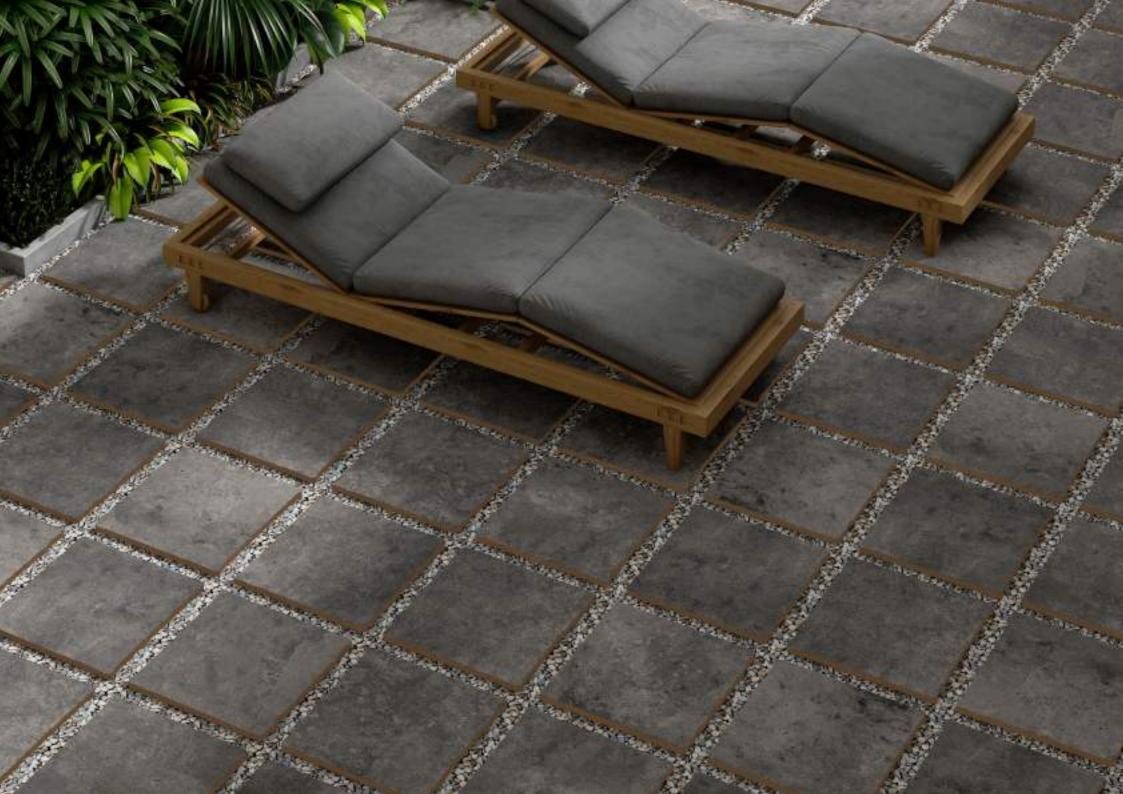

# Minerals. Nature. Craftmanship.

#### UNIQUE FEATURES



#### APPLICATIONS AREAS

















- - X







# **BENITO BEIGE**



| Finish:<br><b>Matt</b>      |
|-----------------------------|
| Size:<br><b>300 x 300mm</b> |

Random: **10 faces** 











# BENITO BLACK



| Finish:<br><b>Matt</b>      |  |
|-----------------------------|--|
| Size:<br><b>300 x 300mm</b> |  |
|                             |  |

Random: **10 faces** 











# **BENITO GRAY**



| Finish:<br><b>Matt</b>      |
|-----------------------------|
| Size:<br><b>300 x 300mm</b> |
|                             |

Random: **10 faces** 











## BERGSTONE DARK



| Finish:<br><b>Matt</b>      |
|-----------------------------|
| Size:<br><b>300 x 300mm</b> |

Random: **9 faces** 





















## CENERE GREY



| Finish:<br><b>Matt</b>      |
|-----------------------------|
| Size:<br><b>300 x 300mm</b> |

Random: **12 faces** 











## **CENERE IVORY**



| Finish:<br><b>Matt</b>    |    |
|---------------------------|----|
| Size:<br><b>300 x 300</b> | mm |
|                           |    |

Random: **12 faces** 











## CENERE WHITE



| Finish:<br><b>Matt</b>      |  |
|-----------------------------|--|
| Size:<br><b>300