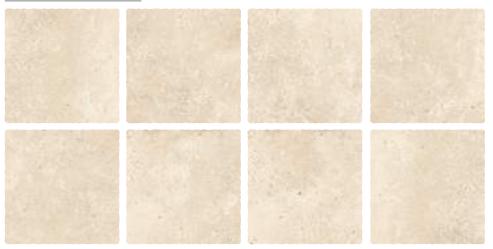

# **BENITO BEIGE**

| Finish:<br><b>Matt</b>      |
|-----------------------------|
| Size:<br><b>300 x 300mm</b> |

Random: **10 faces** 