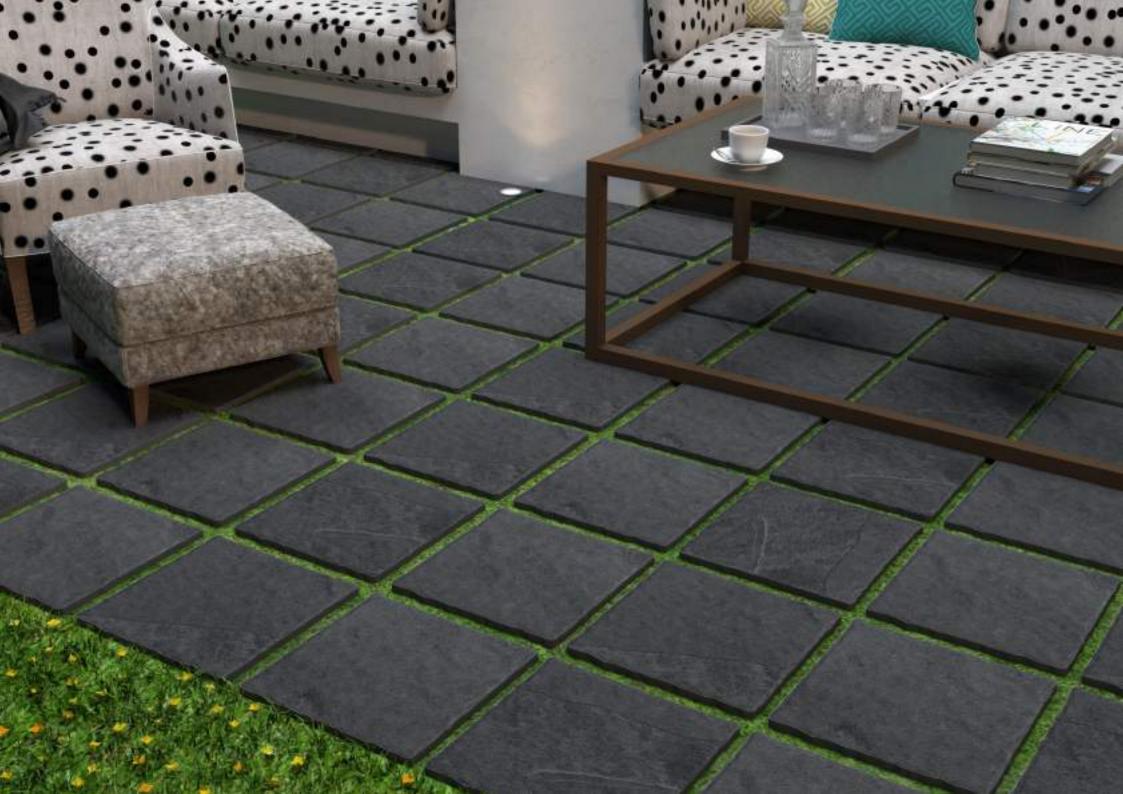

300mm

Random:

14 faces

#### Random





PUNCH















## SILVER BLACK



| Finish:<br><b>Matt</b>      |
|-----------------------------|
| Size:<br><b>300 x 300mm</b> |

Random:

6 faces















## SLATE BEIGE



| Finish:<br><b>Matt</b>      | _ |
|-----------------------------|---|
| Size:<br><b>300 x 300mm</b> | _ |

Random: **14 faces** 









# SLATE COTTO



| Finish:<br><b>Matt</b>      |
|-----------------------------|
| Size:<br><b>300 x 300mm</b> |

Random: **14 faces** 









# SLATE GREY



| Finish:<br><b>Matt</b>      |
|-----------------------------|
| Size:<br><b>300 x 300mm</b> |

Random: 14 faces











# SLATE NATURAL BLACK



| Finish:<br><b>Matt</b>      |
|-----------------------------|
| Size:<br><b>300 x 300mm</b> |

Random: 14 faces













## TURBO BROWN GRAY



| Size:              | Finish:     |
|--------------------|-------------|
| <b>300 x 300mm</b> | <b>Matt</b> |
|                    |             |

Random: 10 faces













# VANILLA CHOCO



| Finish:<br><b>Matt</b>      |
|-----------------------------|
| Size:<br><b>300 x 300mm</b> |

Random: **8 faces** 











## VANILLA GREY



| Finish:<br><b>Matt</b> |
|------------------------|
| Size:<br>300 x 300mm   |

Random: **8 faces** 





# MITCO CERAMICS

- Old Rafaleshwar Road, Near Coral Vitrified B/h. Lalpar,Morbi - 363 642. (Guj.) INDIA
- +91 97240 21500
- ➢ info@mitcoceramics.com
- www.mitcoceramics.com