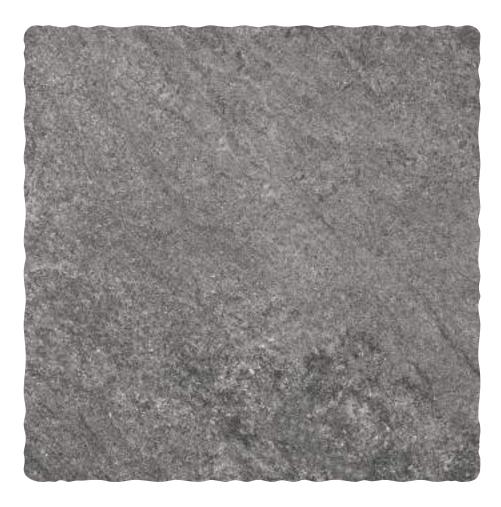

## BERGSTONE DARK

| Finish:<br><b>Matt</b>      |
|-----------------------------|
| Size:<br><b>300 x 300mm</b> |

Random: **9 faces** 