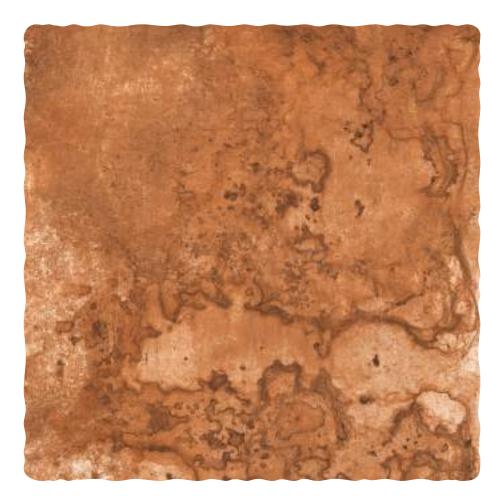

## GABBRO COTTO

| Finish:<br><b>Matt</b>      |
|-----------------------------|
| Size:<br><b>300 x 300mm</b> |
| Random:                     |

10 faces