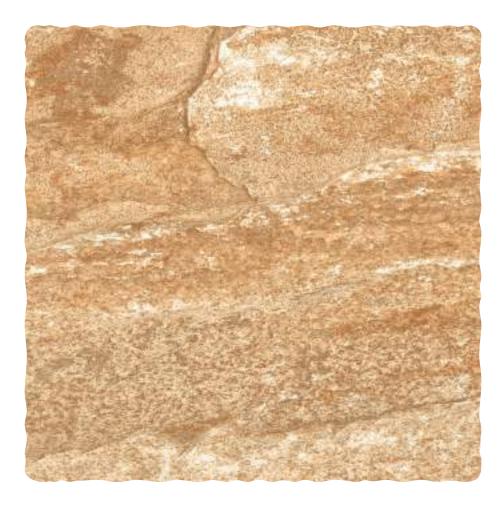

--------------------|
| Size:<br><b>300 x 300mm</b> |
|                             |

Random: **08 faces** 











## JUPITER TAUPE



| Finish:<br><b>Matt</b>      |
|-----------------------------|
| Size:<br><b>300 x 300mm</b> |
| Random:                     |

**08 faces** 



















## KANDLA BEIGE



| Finish:<br><b>Matt</b>      |
|-----------------------------|
| Size:<br><b>300 x 300mm</b> |
| Random:                     |

12 faces











## KANDLA COTTO



| Finish:<br><b>Matt</b>      |
|-----------------------------|
| Size:<br><b>300 x 300mm</b> |

Random: 12 faces













## KANDLA GRAY



| Finish:<br><b>Matt</b>      |
|-----------------------------|
| Size:<br><b>300 x 300mm</b> |

Random: **12 faces** 

#### Random





PUNCH







## LAVA COPPER



| Finish:<br><b>Matt</b>      |
|-----------------------------|
| Size:<br><b>300 x 300mm</b> |
| Random:                     |

**08 faces** 











## LAVA STONE



| Finish:<br><b>Matt</b>      |
|-----------------------------|
| Size:<br><b>300 x 300mm</b> |
| Random:                     |

**08 faces** 











# MEGMA BEIGE



| Finish:<br><b>Matt</b>      |
|-----------------------------|
| Size:<br><b>300 x 300mm</b> |

Random: **12 faces** 













## MEGMA COTA



| Finish:<br><b>Matt</b>      |  |
|-----------------------------|--|
| Size:<br><b>300 x 300mm</b> |  |

Random: 12 faces













# MIRAJ GOLD



| Finish:<br><b>Matt</b>      |
|-----------------------------|
| Size:<br><b>300 x 300mm</b> |

Random: 11 faces













## PORTOFINO BEIGE



| =ini