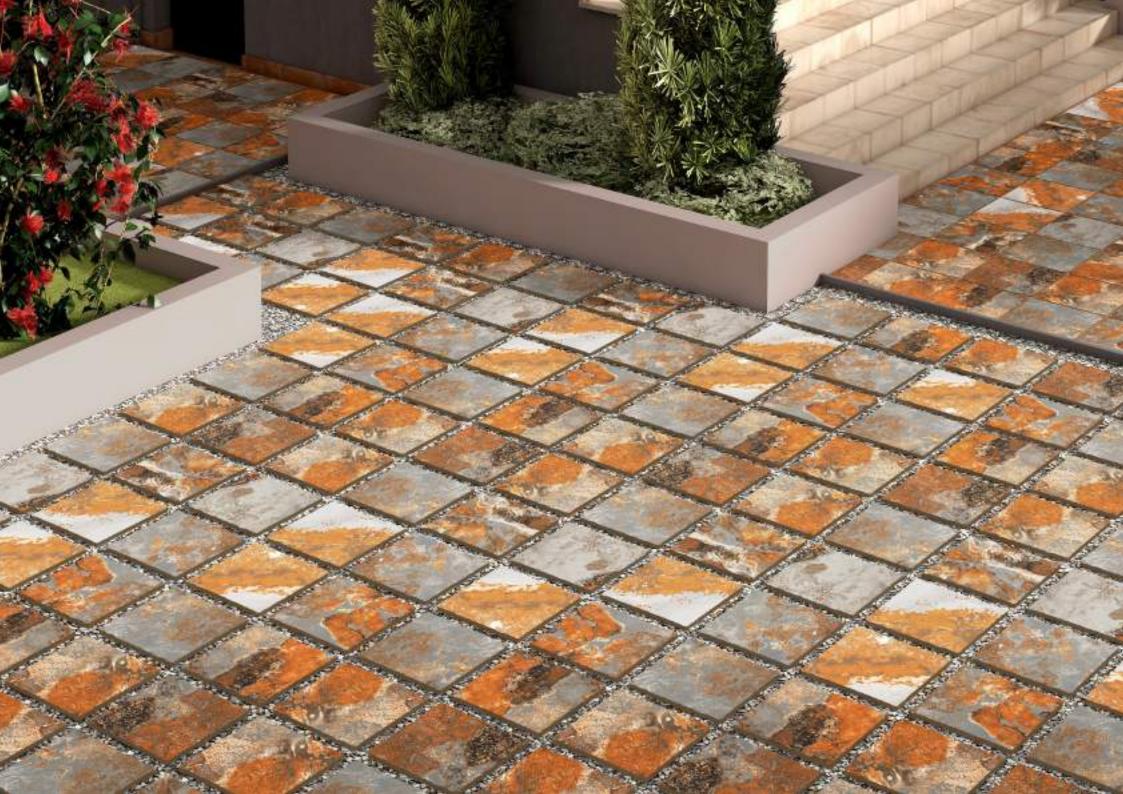

#### APPLICATIONS AREAS

- - X

#### DERMA OXIDO

| Finish:<br><b>Matt</b> |
|------------------------|
| Size:                  |
| 300 x 300mm            |

Random: **8 faces** 