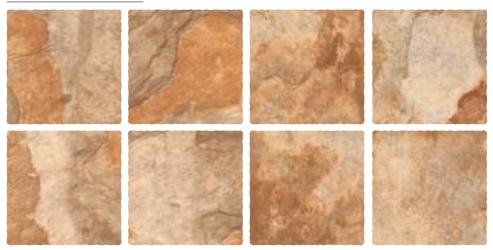

# **BENITO BEIGE**

| Finish:<br><b>Matt</b>      |
|-----------------------------|
| Size:<br><b>300 x 300mm</b> |

Random: **10 faces** 

#### Random

PUNCH