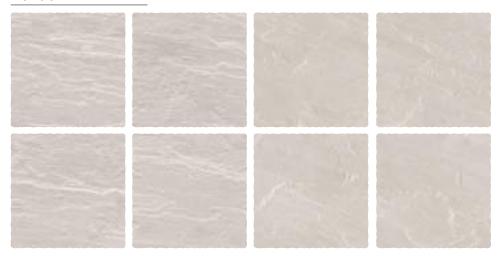

## SLATE BEIGE

| Finish:<br><b>Matt</b>      | _ |
|-----------------------------|---|
| Size:<br><b>300 x 300mm</b> | _ |

Random: **14 faces** 