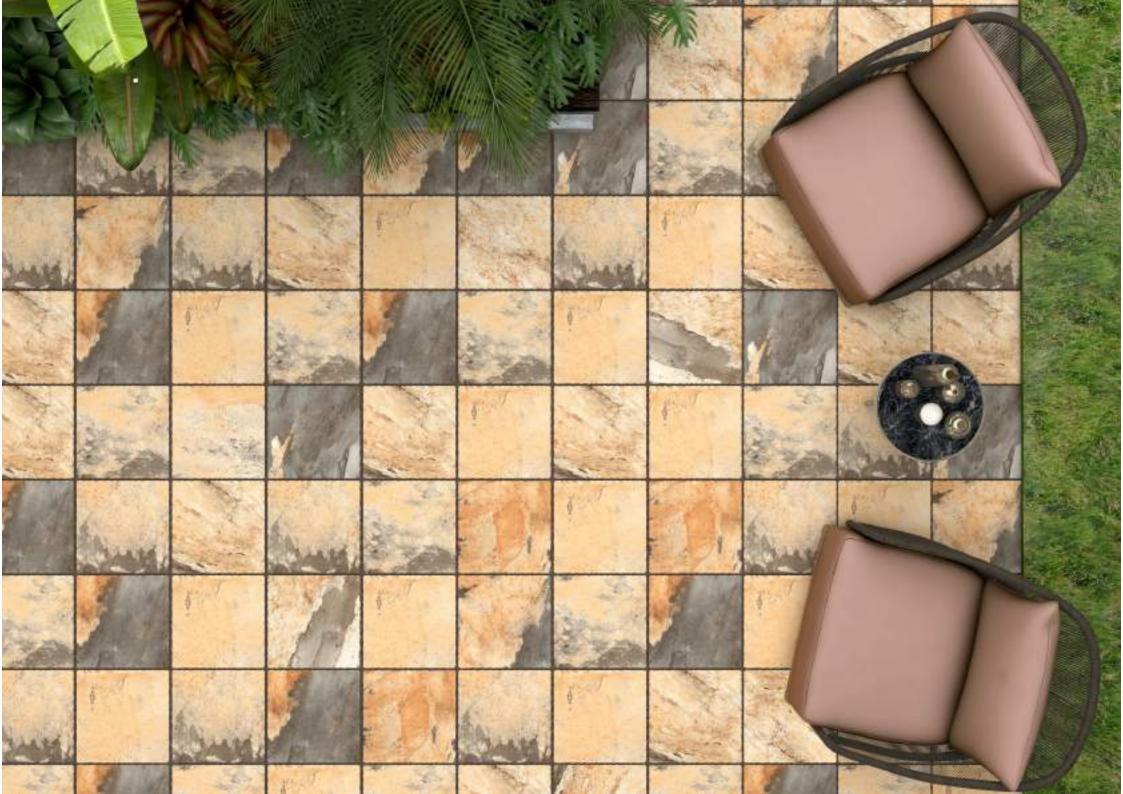

## KANDLA COTTO



| Finish:<br><b>Matt</b>      |
|-----------------------------|
| Size:<br><b>300 x 300mm</b> |

Random: 12 faces













## KANDLA GRAY



| Finish:<br><b>Matt</b>      |
|-----------------------------|
| Size:<br><b>300 x 300mm</b> |

Random: **12 faces** 

#### Random





PUNCH







## LAVA COPPER



| Finish:<br><b>Matt</b>      |
|-----------------------------|
| Size:<br><b>300 x 300mm</b> |
| Random:                     |

**08 faces** 











## LAVA STONE



| Finish:<br><b>Matt</b>      |
|-----------------------------|
| Size:<br><b>300 x 300mm</b> |
| Random:                     |

**08 faces** 











# MEGMA BEIGE



| Finish:<br><b>Matt</b>      |
|-----------------------------|
| Size:<br><b>300 x 300mm</b> |

Random: **12 faces** 













## MEGMA COTA



| Finish:<br><b>Matt</b>      |  |
|-----------------------------|--|
| Size:<br><b>300 x 300mm</b> |  |

Random: 12 faces













# MIRAJ GOLD



| Finish:<br><b>Matt</b>      |
|-----------------------------|
| Size:<br><b>300 x 300mm</b> |

Random: 11 faces













## PORTOFINO BEIGE



| =inish:<br><b>Matt</b>      |
|-----------------------------|
| Size:<br><b>300 x 300mm</b> |
|                             |

Random: **09 faces** 













# PORTOFINO BLACK



| Finish:<br><b>Matt</b>      |
|-----------------------------|
| Size:<br><b>300 x 300mm</b> |
|                             |

Random: **09 faces** 









## PORTOFINO BROWN



| Finish:<br><b>Matt</b>      |
|-----------------------------|
| Size:<br><b>300 x 300mm</b> |
|