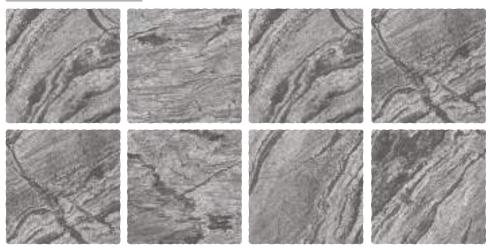

## CENERE GREY

| Finish:<br><b>Matt</b>      |
|-----------------------------|
| Size:<br><b>300 x 300mm</b> |

Random: **12 faces** 