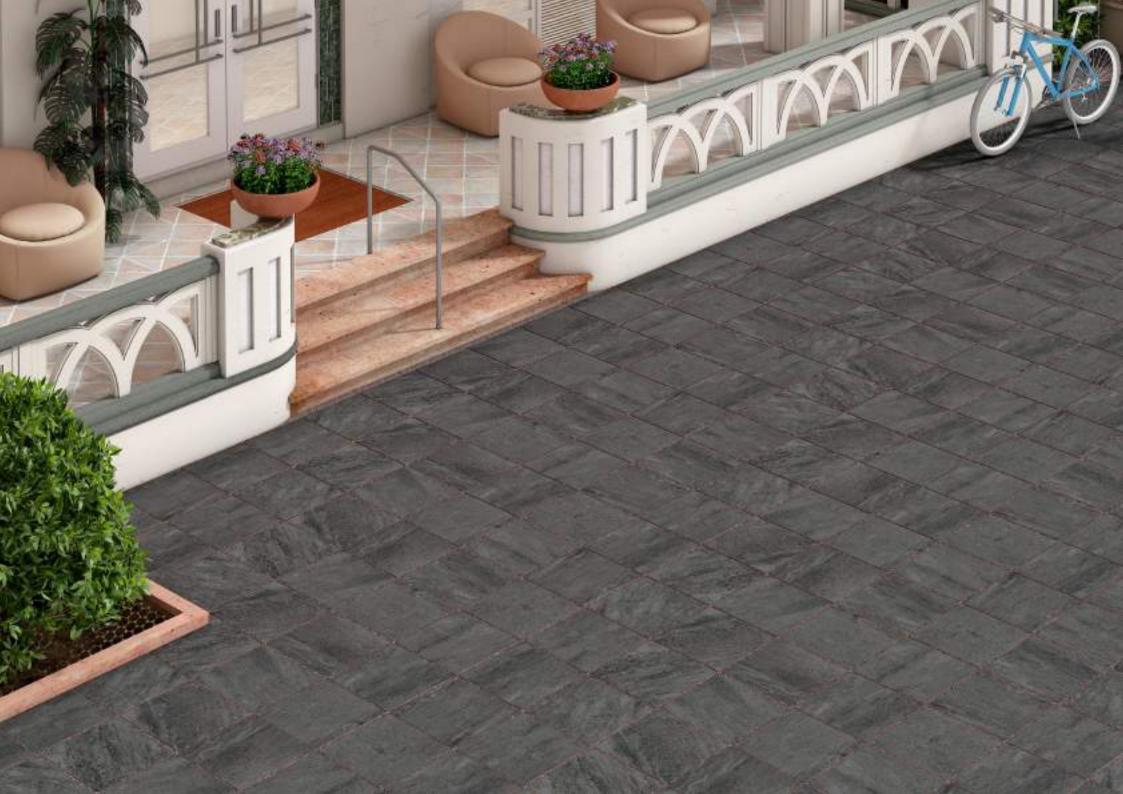

300 x 300mm</b> |
|                             |

Random: **09 faces** 













# PORTOFINO BLACK



| Finish:<br><b>Matt</b>      |
|-----------------------------|
| Size:<br><b>300 x 300mm</b> |
|                             |

Random: **09 faces** 









## PORTOFINO BROWN



| Finish:<br><b>Matt</b>      |
|-----------------------------|
| Size:<br><b>300 x 300mm</b> |
|                             |

Random: **09 faces** 









## PORTOFINO GREY



| <sup>–</sup> inish:<br><b>Matt</b> |     |
|------------------------------------|-----|
| Size:                              | 700 |

300 x 300mm

Random:

# **09 faces**















# QUARTZ BLACK



| Finish:<br><b>Matt</b>      |
|-----------------------------|
| Size:<br><b>300 x 300mm</b> |

Random: **14 faces** 











## QUARTZ GRAY



| Finish:<br><b>Matt</b> |
|------------------------|
| Size:                  |

300 x 300mm

Random:

14 faces

#### Random





PUNCH















## SILVER BLACK



| Finish:<br><b>Matt</b>      |
|-----------------------------|
| Size:<br><b>300 x 300mm</b> |

Random:

6 faces















## SLATE BEIGE



| Finish:<br><b>Matt</b>      | _ |
|-----------------------------|---|
| Size:<br><b>300 x 300mm</b> | _ |

Random: **14 faces** 









# SLATE COTTO



| Finish:<br><b>Matt</b>      |
|-----------------------------|
| Size:<br><b>300 x 300mm</b> |

Random: **14 faces** 









# SLATE GREY



| Finish:<br><b>Matt</b>      |
|-----------------------------|
| Size:<br><b>300 x 300mm</b> |

Random: 14 faces











# SLATE NATURAL BLACK



| Finis