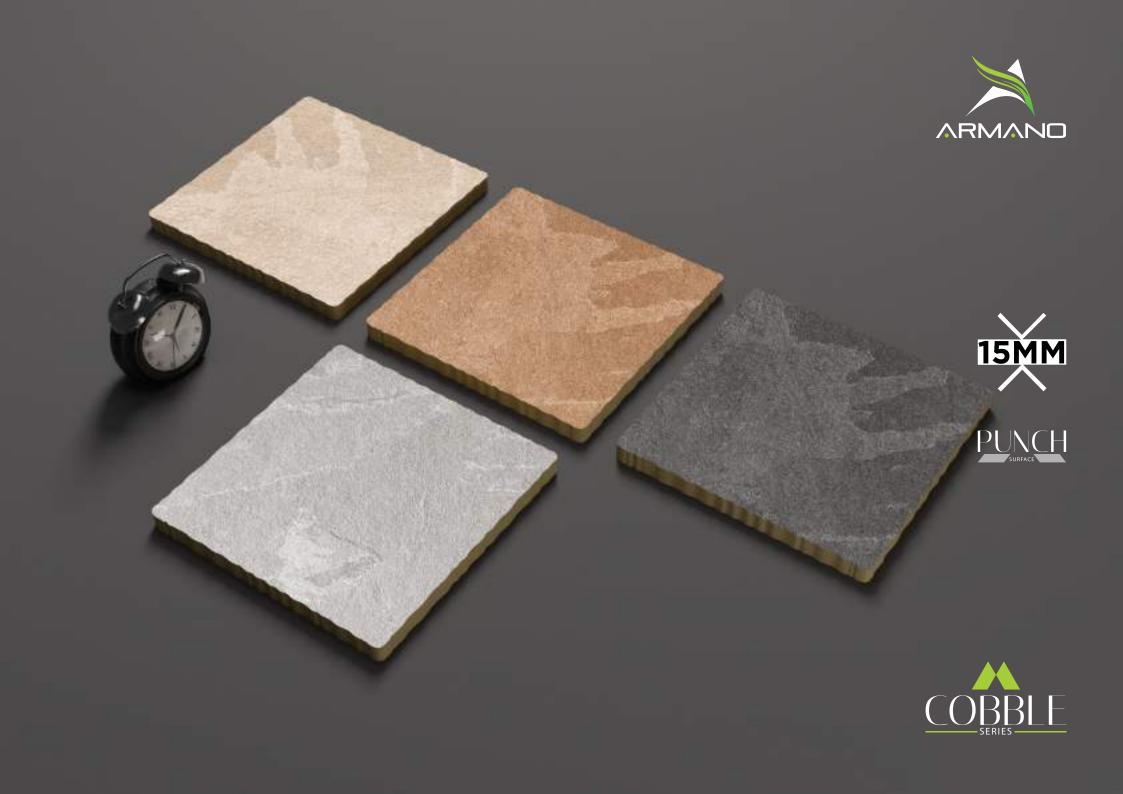

|
|-----------------------------|
| Size:<br><b>300 x 300mm</b> |
|                             |

Random: **09 faces** 









## PORTOFINO GREY



| <sup>–</sup> inish:<br><b>Matt</b> |     |
|------------------------------------|-----|
| Size:                              | 700 |

300 x 300mm

Random:

# **09 faces**















# QUARTZ BLACK



| Finish:<br><b>Matt</b>      |
|-----------------------------|
| Size:<br><b>300 x 300mm</b> |

Random: **14 faces** 











## QUARTZ GRAY



| Finish:<br><b>Matt</b> |
|------------------------|
| Size:                  |

300 x 300mm

Random:

14 faces

#### Random





PUNCH















## SILVER BLACK



| Finish:<br><b>Matt</b>      |
|-----------------------------|
| Size:<br><b>300 x 300mm</b> |

Random:

6 faces















## SLATE BEIGE



| Finish:<br><b>Matt</b>      | _ |
|-----------------------------|---|
| Size:<br><b>300 x 300mm</b> | _ |

Random: **14 faces** 









# SLATE COTTO



| Finish:<br><b>Matt</b>      |
|-----------------------------|
| Size:<br><b>300 x 300mm</b> |

Random: **14 faces** 









# SLATE GREY



| Finish:<br><b>Matt</b>      |
|-----------------------------|
| Size:<br><b>300 x 300mm</b> |

Random: 14 faces











# SLATE NATURAL BLACK



| Finish:<br><b>Matt</b>      |
|-----------------------------|
| Size:<br><b>300 x 300mm</b> |

Random: 14 faces













## TURBO BROWN GRAY



| Size:              | Finish:     |
|--------------------|-------------|
| <b>300 x 300mm</b> | <b>Matt</b> |
|                    |             |

Random: 10 faces