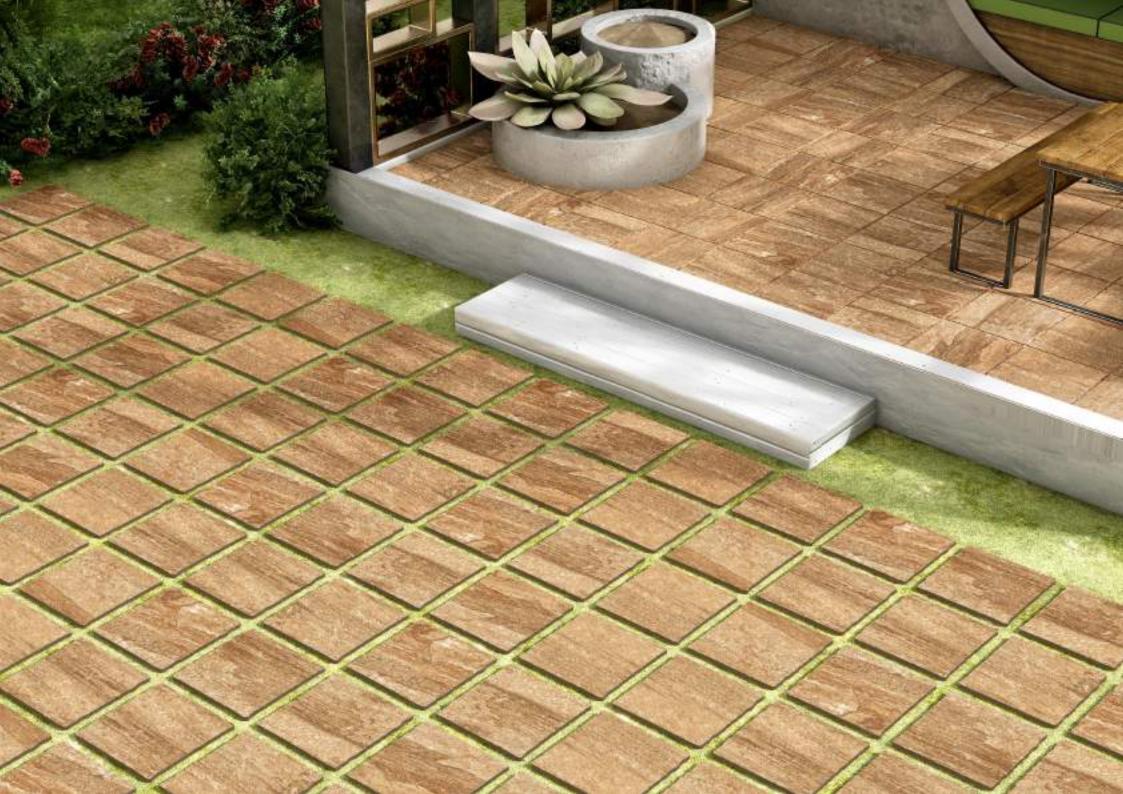

br><b>Matt</b>      |
|-----------------------------|
| Size:<br><b>300 x 300mm</b> |
| Random:                     |

**08 faces** 



















## KANDLA BEIGE



| Finish:<br><b>Matt</b>      |
|-----------------------------|
| Size:<br><b>300 x 300mm</b> |
| Random:                     |

12 faces











## KANDLA COTTO



| Finish:<br><b>Matt</b>      |
|-----------------------------|
| Size:<br><b>300 x 300mm</b> |

Random: 12 faces













## KANDLA GRAY



| Finish:<br><b>Matt</b>      |
|-----------------------------|
| Size:<br><b>300 x 300mm</b> |

Random: **12 faces** 

#### Random





PUNCH







## LAVA COPPER



| Finish:<br><b>Matt</b>      |
|-----------------------------|
| Size:<br><b>300 x 300mm</b> |
| Random:                     |

**08 faces** 











## LAVA STONE



| Finish:<br><b>Matt</b>      |
|-----------------------------|
| Size:<br><b>300 x 300mm</b> |
| Random:                     |

**08 faces** 











# MEGMA BEIGE



| Finish:<br><b>Matt</b>      |
|-----------------------------|
| Size:<br><b>300 x 300mm</b> |

Random: **12 faces** 













## MEGMA COTA



| Finish:<br><b>Matt</b>      |  |
|-----------------------------|--|
| Size:<br><b>300 x 300mm</b> |  |

Random: 12 faces













# MIRAJ GOLD



| Finish:<br><b>Matt</b>      |
|-----------------------------|
| Size:<br><b>300 x 300mm</b> |

Random: 11 faces













## PORTOFINO BEIGE



| =inish:<br><b>Matt</b>      |
|-----------------------------|
| Size:<br><b>300 x 300mm</b> |
|                             |

Random: **09 faces**