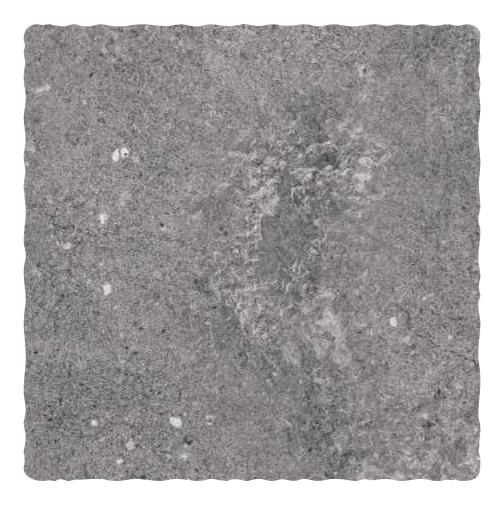

# **BENITO GRAY**

| Finish:<br><b>Matt</b>      |
|-----------------------------|
| Size:<br><b>300 x 300mm</b> |
|                             |

Random: **10 faces** 