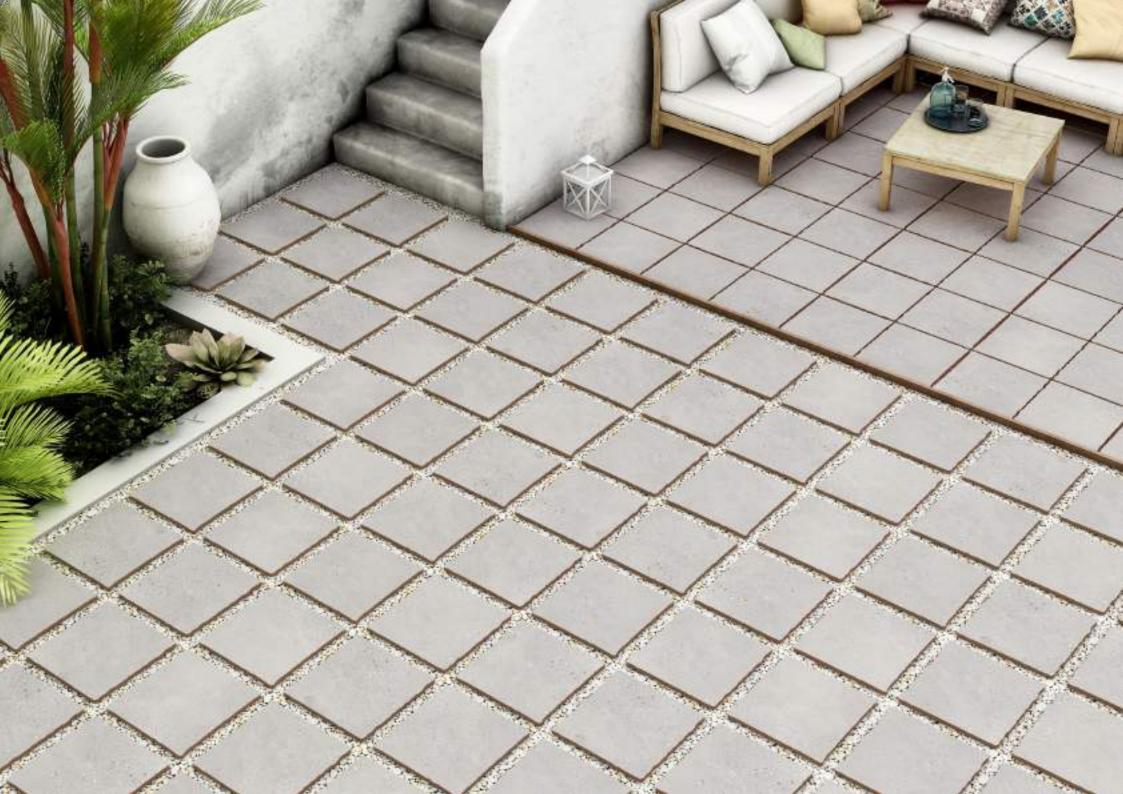

>300 x 300mm</b> |

Random: 11 faces













## PORTOFINO BEIGE



| =inish:<br><b>Matt</b>      |
|-----------------------------|
| Size:<br><b>300 x 300mm</b> |
|                             |

Random: **09 faces** 













# PORTOFINO BLACK



| Finish:<br><b>Matt</b>      |
|-----------------------------|
| Size:<br><b>300 x 300mm</b> |
|                             |

Random: **09 faces** 









## PORTOFINO BROWN



| Finish:<br><b>Matt</b>      |
|-----------------------------|
| Size:<br><b>300 x 300mm</b> |
|                             |

Random: **09 faces** 









## PORTOFINO GREY



| <sup>–</sup> inish:<br><b>Matt</b> |     |
|------------------------------------|-----|
| Size:                              | 700 |

300 x 300mm

Random:

# **09 faces**















# QUARTZ BLACK



| Finish:<br><b>Matt</b>      |
|-----------------------------|
| Size:<br><b>300 x 300mm</b> |

Random: **14 faces** 











## QUARTZ GRAY



| Finish:<br><b>Matt</b> |
|------------------------|
| Size:                  |

300 x 300mm

Random:

14 faces

#### Random





PUNCH















## SILVER BLACK



| Finish:<br><b>Matt</b>      |
|-----------------------------|
| Size:<br><b>300 x 300mm</b> |

Random:

6 faces















## SLATE BEIGE



| Finish:<br><b>Matt</b>      | _ |
|-----------------------------|---|
| Size:<br><b>300 x 300mm</b> | _ |

Random: **14 faces** 









# SLATE COTTO



| Finish:<br><b>Matt</b>      |
|-----------------------------|
| Size:<br><b>300 x 300mm</b> |

Random: **14 faces** 









# SLATE GREY



| Finis