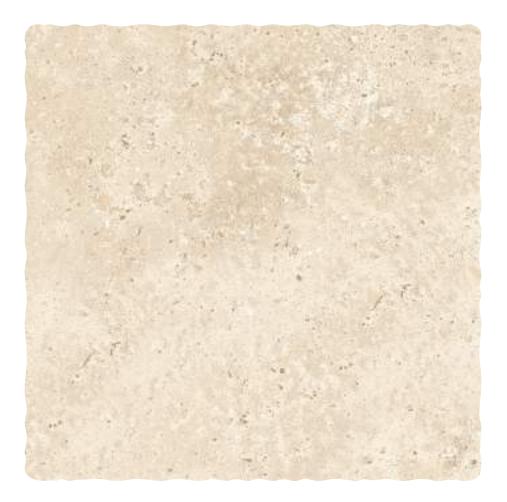

# **BENITO BEIGE**

| Finish:<br><b>Matt</b>      |
|-----------------------------|
| Size:<br><b>300 x 300mm</b> |

Random: **10 faces** 