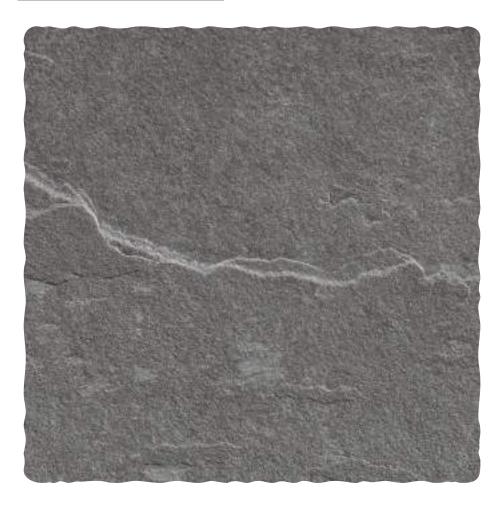

## CENERE GREY

| Finish:<br><b>Matt</b>      |
|-----------------------------|
| Size:<br><b>300 x 300mm</b> |

Random: **12 faces** 