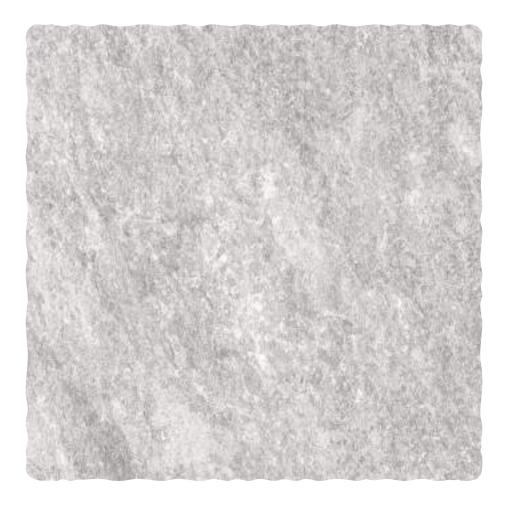

# **BENITO GRAY**

| Finish:<br><b>Matt</b>      |
|-----------------------------|
| Size:<br><b>300 x 300mm</b> |
|                             |

Random: **10 faces** 