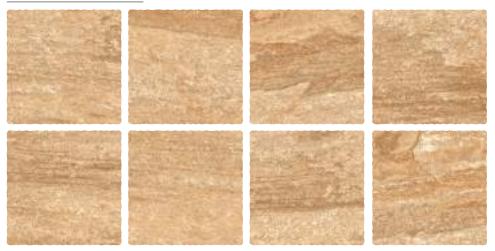

sh:<br><b>Matt</b>      |
|-----------------------------|
| Size:<br><b>300 x 300mm</b> |
| Random:                     |

**08 faces** 



















## KANDLA BEIGE



| Finish:<br><b>Matt</b>      |
|-----------------------------|
| Size:<br><b>300 x 300mm</b> |
| Random:                     |

12 faces











## KANDLA COTTO



| Finish:<br><b>Matt</b>      |
|-----------------------------|
| Size:<br><b>300 x 300mm</b> |

Random: 12 faces













## KANDLA GRAY



| Finish:<br><b>Matt</b>      |
|-----------------------------|
| Size:<br><b>300 x 300mm</b> |

Random: **12 faces** 

#### Random





PUNCH







## LAVA COPPER



| Finish:<br><b>Matt</b>      |
|-----------------------------|
| Size:<br><b>300 x 300mm</b> |
| Random:                     |

**08 faces** 











## LAVA STONE



| Finish:<br><b>Matt</b>      |
|-----------------------------|
| Size:<br><b>300 x 300mm</b> |
| Random:                     |

**08 faces** 











# MEGMA BEIGE



| Finish:<br><b>Matt</b>      |
|-----------------------------|
| Size:<br><b>300 x 300mm</b> |

Random: **12 faces** 













## MEGMA COTA



| Finish:<br><b>Matt</b>      |  |
|-----------------------------|--|
| Size:<br><b>300 x 300mm</b> |  |

Random: 12 faces













# MIRAJ GOLD



| Finish:<br><b>Matt</b>      |
|-----------------------------|
| Size:<br><b>300 x 300mm</b> |

Random: 11 faces













## PORTOFINO BEIGE



| =inish:<br><b>Matt</b>      |
|-----------------------------|
| Size:<br><b>300 x 300mm</b> |
|                             |

Random: **09 faces**