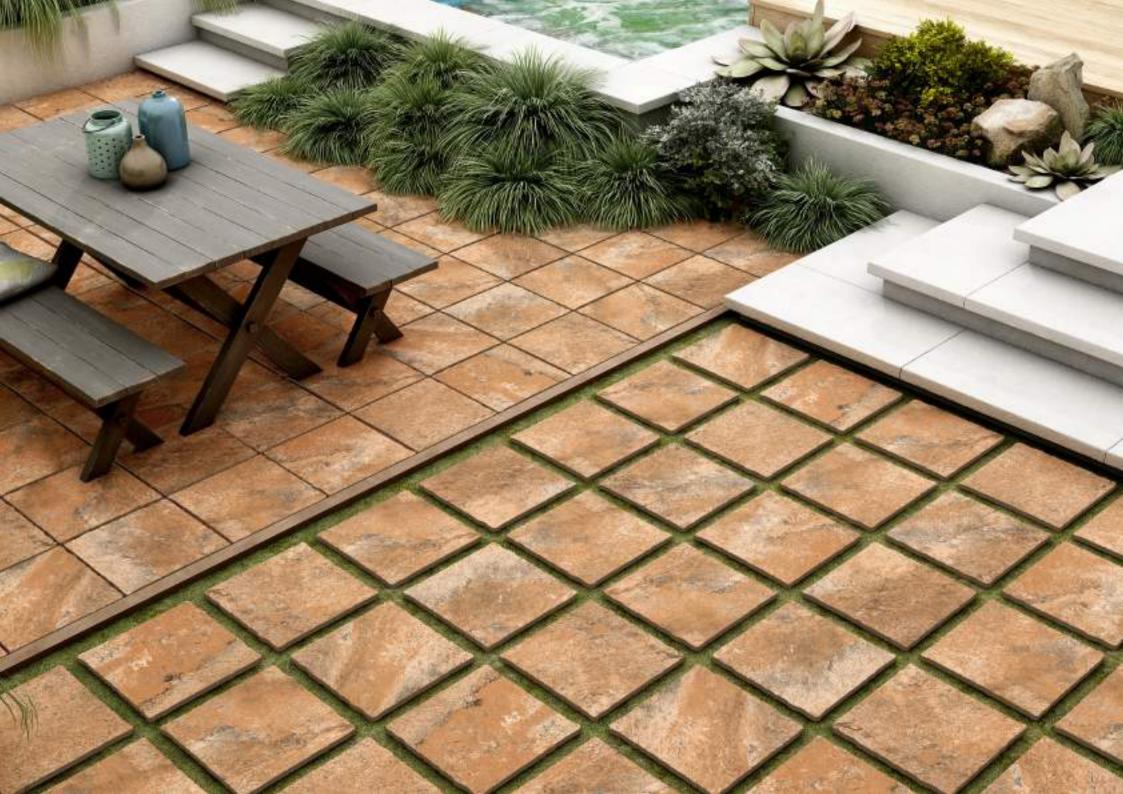

## DARWIN TAPUE



| Finish:<br><b>Matt</b>      |
|-----------------------------|
| Size:<br><b>300 x 300mm</b> |

Random: **12 faces** 



















#### DERMA OXIDO



| Finish:<br><b>Matt</b> |
|------------------------|
| Size:                  |
| 300 x 300mm            |

Random: **8 faces** 











# FOSSIL BLACK



| =inish:<br><b>Matt</b>      |
|-----------------------------|
| Size:<br><b>300 x 300mm</b> |
|                             |

Random: **12 faces** 











## FOSSIL GRAY



| Finish: |  |
|---------|--|
| Matt    |  |
| ~ .     |  |

Size: **300 x 300mm** 

Random: **12 faces** 











## GABBRO COTTO



| Finish:<br><b>Matt</b>      |
|-----------------------------|
| Size:<br><b>300 x 300mm</b> |
| Random:                     |

10 faces













# JUPITER BLACK



| Finish:<br><b>Matt</b>      |  |
|-----------------------------|--|
| Size:<br><b>300 x 300mm</b> |  |

Random: **08 faces** 









## JUPITER GRAY



| Finish:<br><b>Matt</b>      |
|-----------------------------|
| Size:<br><b>300 x 300mm</b> |
|                             |

Random: **08 faces** 











## JUPITER TAUPE



| Finish:<br><b>Matt</b>      |
|-----------------------------|
| Size:<br><b>300 x 300mm</b> |
| Random:                     |

**08 faces** 



















## KANDLA BEIGE



| Finish:<br><b>Matt</b>      |
|-----------------------------|
| Size:<br><b>300 x 300mm</b> |
| Random:                     |

12 faces











## KANDLA COTTO



| Finish:<br><b>Matt</b>      |
|-----------------------------|
| Size:<br><b>300 x 30