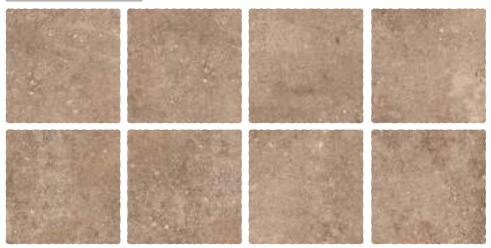

# COSTA STONE

| Finish:<br><b>Matt</b>      |
|-----------------------------|
| Size:<br><b>300 x 300mm</b> |
| Random:                     |

10 faces