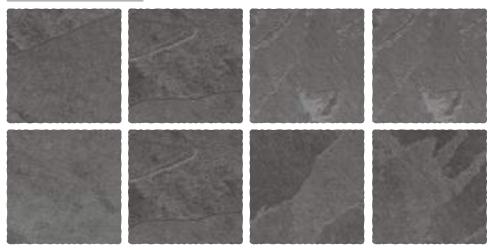

## CENERE GREY

| Finish:<br><b>Matt</b>      |
|-----------------------------|
| Size:<br><b>300 x 300mm</b> |

Random: **12 faces** 

#### Random

PUNCH