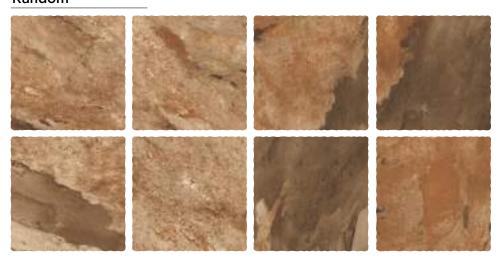

# COSTA STONE

| Finish:<br><b>Matt</b>      |
|-----------------------------|
| Size:<br><b>300 x 300mm</b> |
| Random:                     |

10 faces