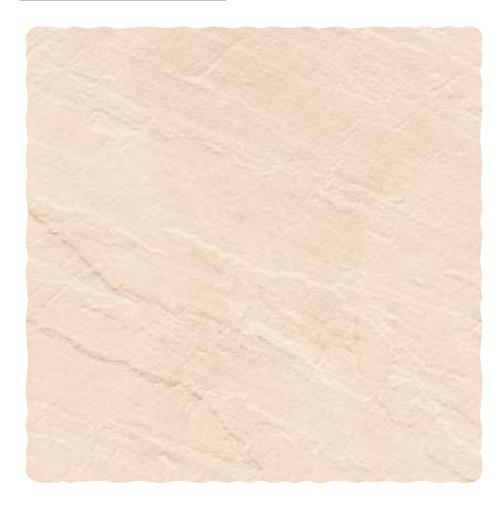

# **BENITO BEIGE**

| Finish:<br><b>Matt</b>      |
|-----------------------------|
| Size:<br><b>300 x 300mm</b> |

Random: **10 faces** 