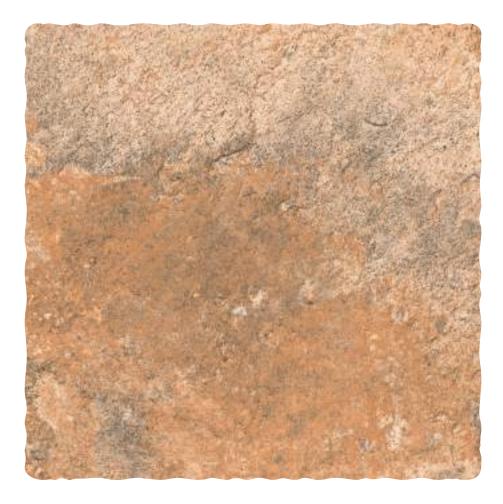

| Finish:<br><b>Matt</b>      |
|-----------------------------|
| Size:<br><b>300 x 300mm</b> |
| Random:                     |

10 faces









## DARWIN TAPUE



| Finish:<br><b>Matt</b>      |
|-----------------------------|
| Size:<br><b>300 x 300mm</b> |

Random: **12 faces** 



















#### DERMA OXIDO



| Finish:<br><b>Matt</b> |
|------------------------|
| Size:                  |
| 300 x 300mm            |

Random: **8 faces** 











# FOSSIL BLACK



| =inish:<br><b>Matt</b>      |
|-----------------------------|
| Size:<br><b>300 x 300mm</b> |
|                             |

Random: **12 faces** 











## FOSSIL GRAY



| Finish: |  |
|---------|--|
| Matt    |  |
| ~ .     |  |

Size: **300 x 300mm** 

Random: **12 faces** 











## GABBRO COTTO



| Finish:<br><b>Matt</b>      |
|-----------------------------|
| Size:<br><b>300 x 300mm</b> |
| Random:                     |

10 faces













# JUPITER BLACK



| Finish:<br><b>Matt</b>      |  |
|-----------------------------|--|
| Size:<br><b>300 x 300mm</b> |  |

Random: **08 faces** 









## JUPITER GRAY



| Finish:<br><b>Matt</b>      |
|-----------------------------|
| Size:<br><b>300 x 300mm</b> |
|                             |

Random: **08 faces** 











## JUPITER TAUPE



| Finish:<br><b>Matt</b>      |
|-----------------------------|
| Size:<br><b>300 x 300mm</b> |
| Random:                     |

**08 faces** 



















## KANDLA BEIGE



| Finish:<br><b>Matt</b>      |
|-----------------------------|
| Size:<br><b>300 x 300mm</b> |
| Random: