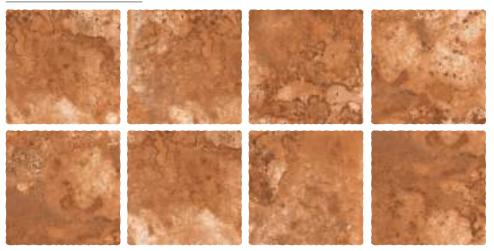

## GABBRO COTTO

| Finish:<br><b>Matt</b>      |
|-----------------------------|
| Size:<br><b>300 x 300mm</b> |
| Random:                     |

10 faces