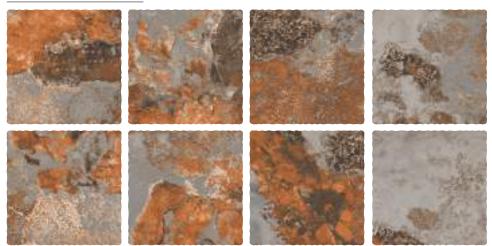

#### Random

PUNCH

#### DERMA OXIDO

| Finish:<br><b>Matt</b> |
|------------------------|
| Size:                  |
| 300 x 300mm            |

Random: **8 faces** 