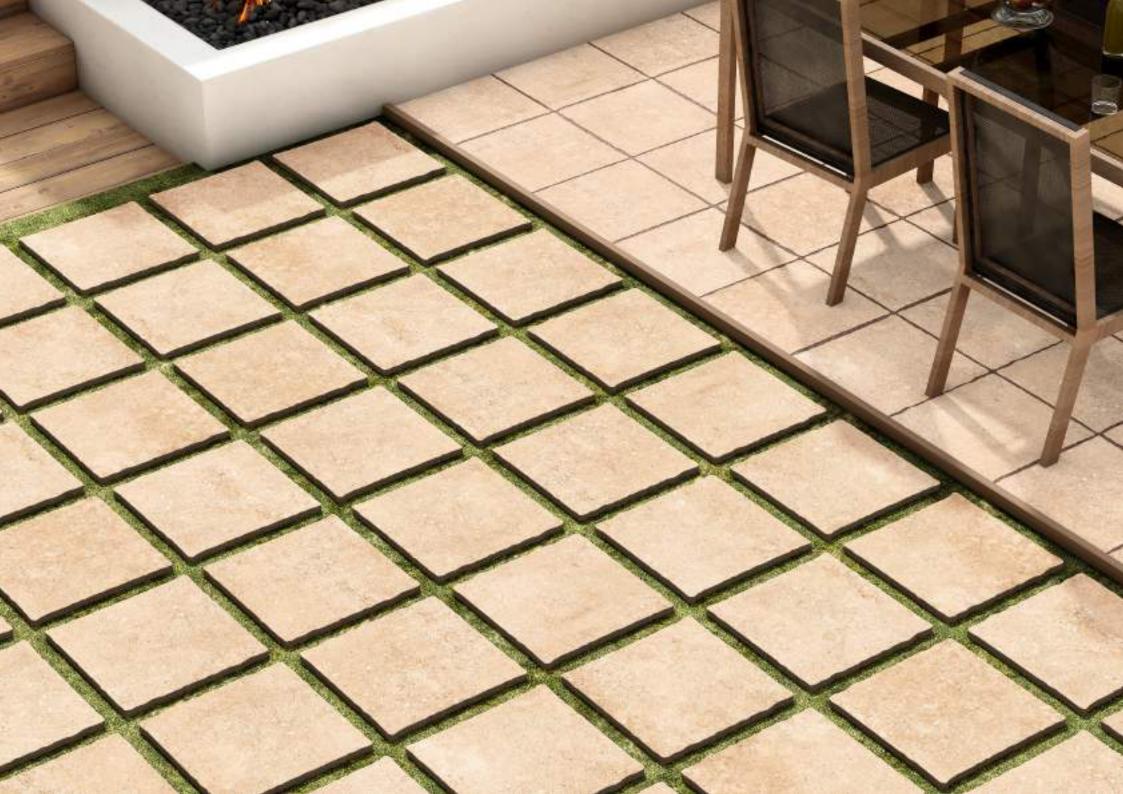

|     |
| 700                    | 70/ |

300 x 300mm

Random:

8 faces













# CHIARRO WHITE



| Finish:<br><b>Matt</b> |       |
|------------------------|-------|
|                        | Size: |

300 x 300mm

Random:

8 faces



















# COSTA BRONZE



| Matt                        |
|-----------------------------|
| Size:<br><b>300 x 300mm</b> |

Random: **10 faces** 











# COSTA STONE



| Finish:<br><b>Matt</b>      |
|-----------------------------|
| Size:<br><b>300 x 300mm</b> |
| Random:                     |

10 faces

#### Random





PUNCH







# DARWIN BEIGE



| Finish:<br><b>Matt</b> |
|------------------------|
|                        |
| Size:                  |
| 300 x 300mm            |
| Random:                |

09 faces











#### DARWIN GRAFITO



| Finish:<br><b>Matt</b>      |
|-----------------------------|
| Size:<br><b>300 x 300mm</b> |
| Random:                     |

10 faces









## DARWIN TAPUE



| Finish:<br><b>Matt</b>      |
|-----------------------------|
| Size:<br><b>300 x 300mm</b> |

Random: **12 faces** 



















#### DERMA OXIDO



| Finish:<br><b>Matt</b> |
|------------------------|
| Size:                  |
| 300 x 300mm            |

Random: **8 faces** 











# FOSSIL BLACK



| =inish:<br><b>Matt</b>      |
|-----------------------------|
| Size:<br><b>300 x 300mm</b> |
|                             |

Random: **12 faces** 











## FOSSIL GRAY



| Finish: |  |
|---------|--|
| Matt    |  |
| ~ .     |  |

Size: **300 x 300mm** 

Random: **12 faces**