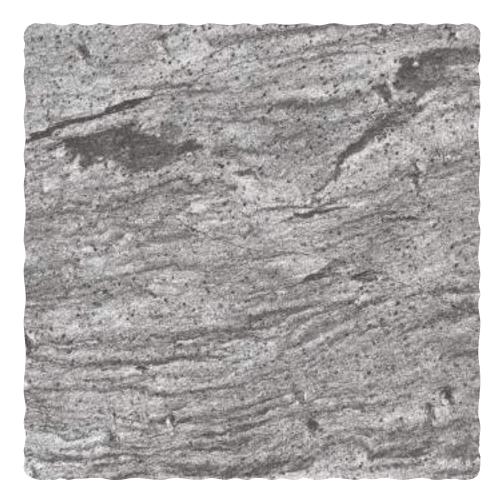

## BERGSTONE DARK

| Finish:<br><b>Matt</b>      |
|-----------------------------|
| Size:<br><b>300 x 300mm</b> |

Random: **9 faces** 