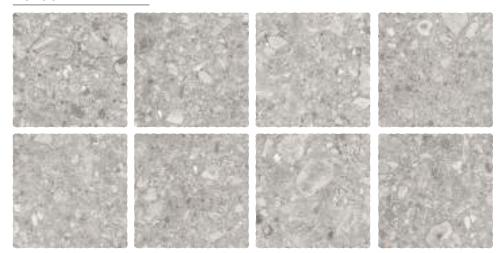

## CENERE GREY

| Finish:<br><b>Matt</b>      |
|-----------------------------|
| Size:<br><b>300 x 300mm</b> |

Random: **12 faces** 