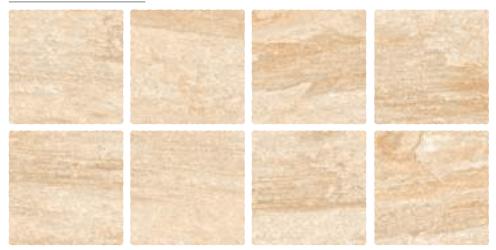

# **BENITO BEIGE**

| Finish:<br><b>Matt</b>      |
|-----------------------------|
| Size:<br><b>300 x 300mm</b> |

Random: **10 faces** 

#### Random

PUNCH