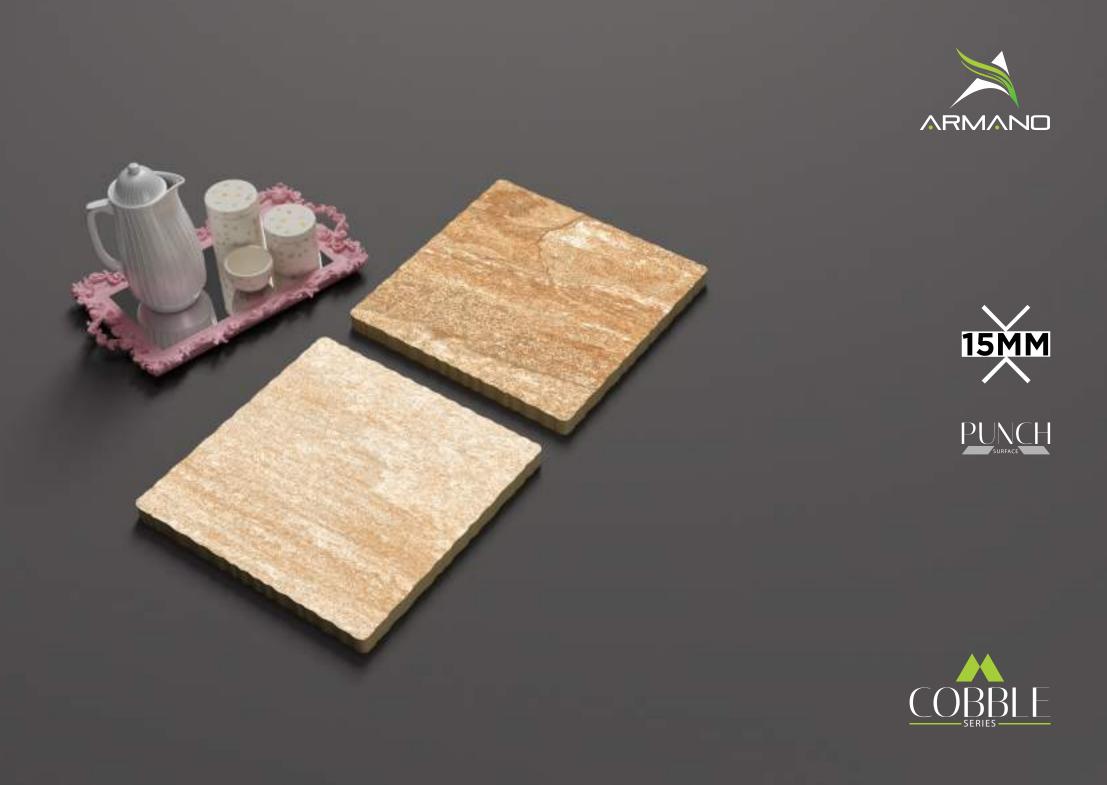

</b>      |
|-----------------------------|
| Size:<br><b>300 x 300mm</b> |
|                             |

Random: **08 faces** 











## JUPITER TAUPE



| Finish:<br><b>Matt</b>      |
|-----------------------------|
| Size:<br><b>300 x 300mm</b> |
| Random:                     |

**08 faces** 



















## KANDLA BEIGE



| Finish:<br><b>Matt</b>      |
|-----------------------------|
| Size:<br><b>300 x 300mm</b> |
| Random:                     |

12 faces











## KANDLA COTTO



| Finish:<br><b>Matt</b>      |
|-----------------------------|
| Size:<br><b>300 x 300mm</b> |

Random: 12 faces













## KANDLA GRAY



| Finish:<br><b>Matt</b>      |
|-----------------------------|
| Size:<br><b>300 x 300mm</b> |

Random: **12 faces** 

#### Random





PUNCH







## LAVA COPPER



| Finish:<br><b>Matt</b>      |
|-----------------------------|
| Size:<br><b>300 x 300mm</b> |
| Random:                     |

**08 faces** 











## LAVA STONE



| Finish:<br><b>Matt</b>      |
|-----------------------------|
| Size:<br><b>300 x 300mm</b> |
| Random:                     |

**08 faces** 











# MEGMA BEIGE



| Finish:<br><b>Matt</b>      |
|-----------------------------|
| Size:<br><b>300 x 300mm</b> |

Random: **12 faces** 













## MEGMA COTA



| Finish:<br><b>Matt</b>      |  |
|-----------------------------|--|
| Size:<br><b>300 x 300mm</b> |  |

Random: 12 faces













# MIRAJ GOLD



| Finish:<br><b>Matt</b>      |
|-----------------------------|
| Size:<br><b>300 x 300mm</b> |

Random: 11 faces













## POR