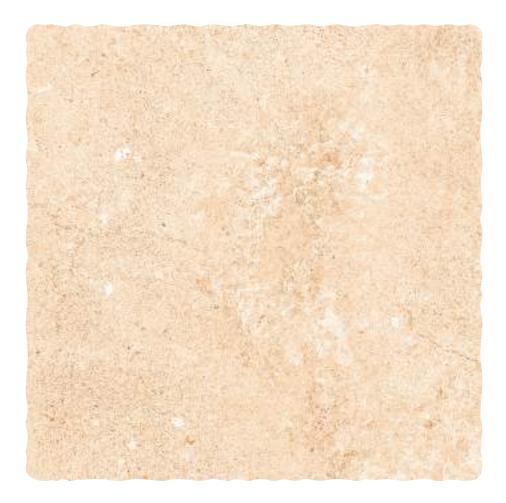

# **BENITO BEIGE**

| Finish:<br><b>Matt</b>      |
|-----------------------------|
| Size:<br><b>300 x 300mm</b> |

Random: **10 faces** 