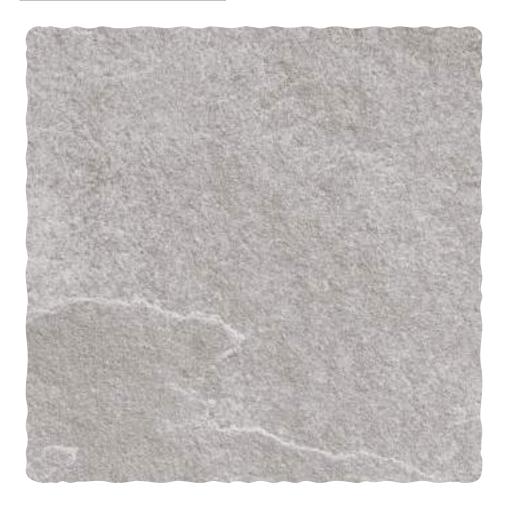

# **BENITO GRAY**

| Finish:<br><b>Matt</b>      |
|-----------------------------|
| Size:<br><b>300 x 300mm</b> |
|                             |

Random: **10 faces** 