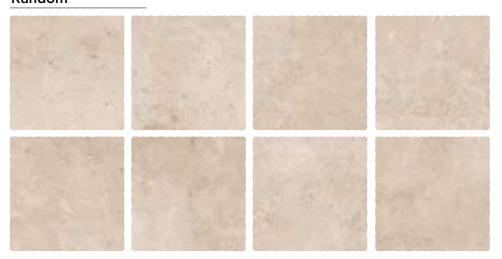

# **BENITO BEIGE**

| Finish:<br><b>Matt</b>      |
|-----------------------------|
| Size:<br><b>300 x 300mm</b> |

Random: **10 faces** 