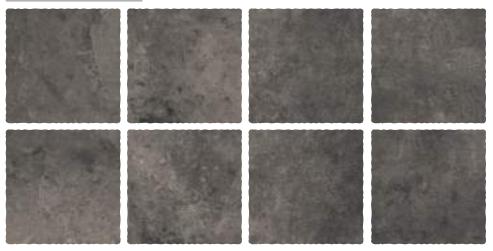

# BENITO BLACK

| Finish:<br><b>Matt</b>      |  |
|-----------------------------|--|
| Size:<br><b>300 x 300mm</b> |  |
|                             |  |

Random: **10 faces** 