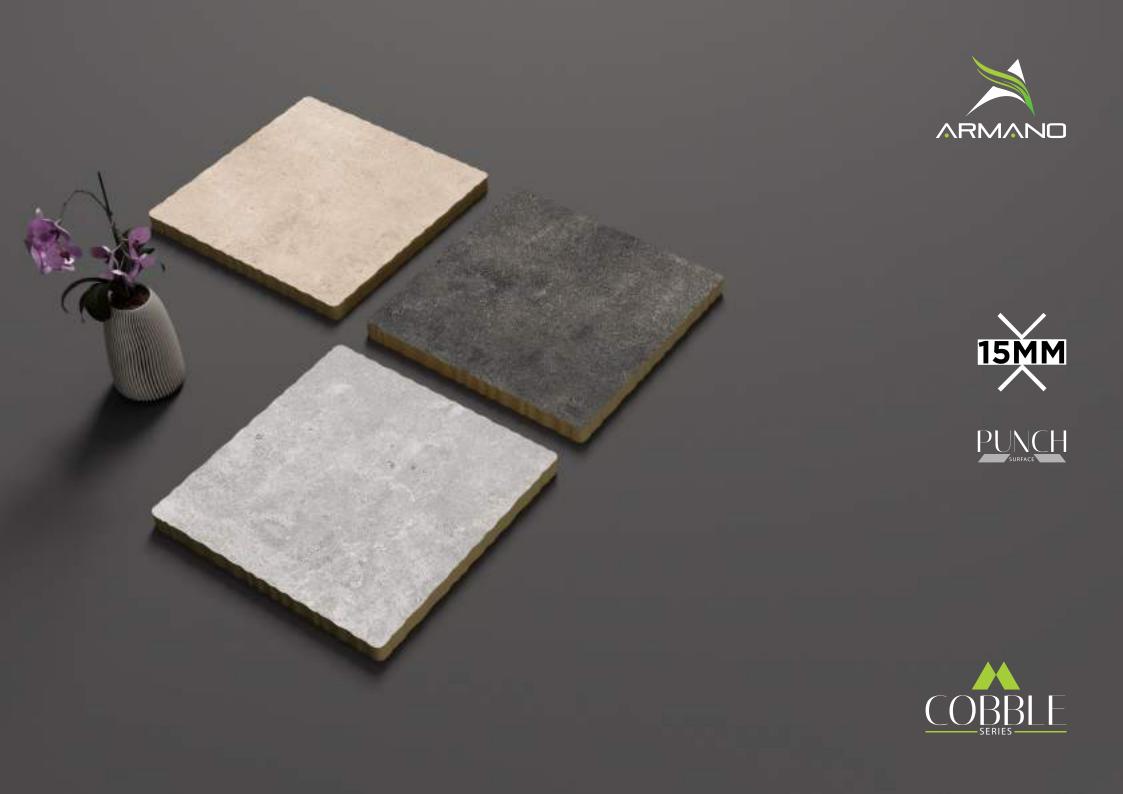

# Minerals. Nature. Craftmanship.

#### UNIQUE FEATURES



#### APPLICATIONS AREAS

















- - X







# **BENITO BEIGE**



| Finish:<br><b>Matt</b>      |
|-----------------------------|
| Size:<br><b>300 x 300mm</b> |

Random: **10 faces** 











# BENITO BLACK



| Finish:<br><b>Matt</b>      |  |
|-----------------------------|--|
| Size:<br><b>300 x 300mm</b> |  |
|                             |  |

Random: **10 faces** 











# **BENITO GRAY**



| Finish:<br><b>Matt</b>      |
|-----------------------------|
| Size:<br><b>300 x 300mm</b> |
|                             |

Random: **10 faces** 











## BERGSTONE DARK



| Finish:<br><b>Matt</b>      |
|-----------------------------|
| Size:<br><b>300 x 300mm</b> |

Random: **9 faces** 





















## CENERE GREY



| Finish:<br><b>Matt</b>      |
|-----------------------------|
| Size:<br><b>300 x 300mm