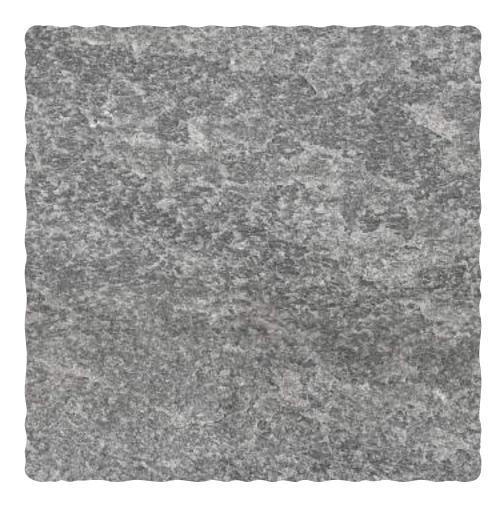

## CEPPO DI DARK GREY

| Finish:<br><b>Matt</b>      |
|-----------------------------|
| Size:<br><b>300 x 300mm</b> |
|                             |

Random: 10 faces