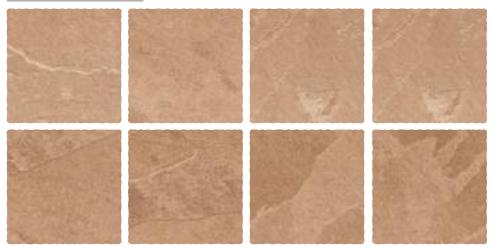

# **BENITO BEIGE**

| Finish:<br><b>Matt</b>      |
|-----------------------------|
| Size:<br><b>300 x 300mm</b> |

Random: **10 faces** 