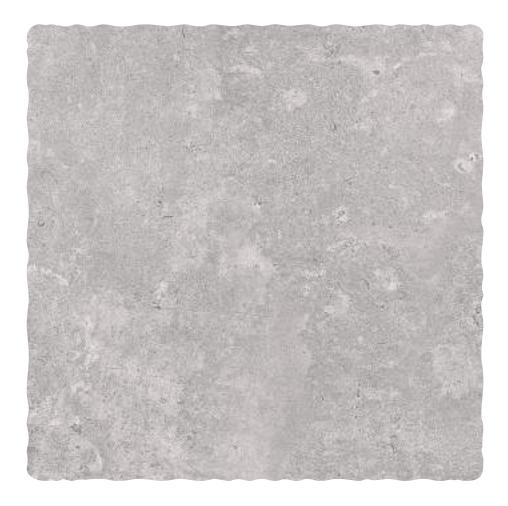

## CENERE GREY

| Finish:<br><b>Matt</b>      |
|-----------------------------|
| Size:<br><b>300 x 300mm</b> |

Random: **12 faces** 